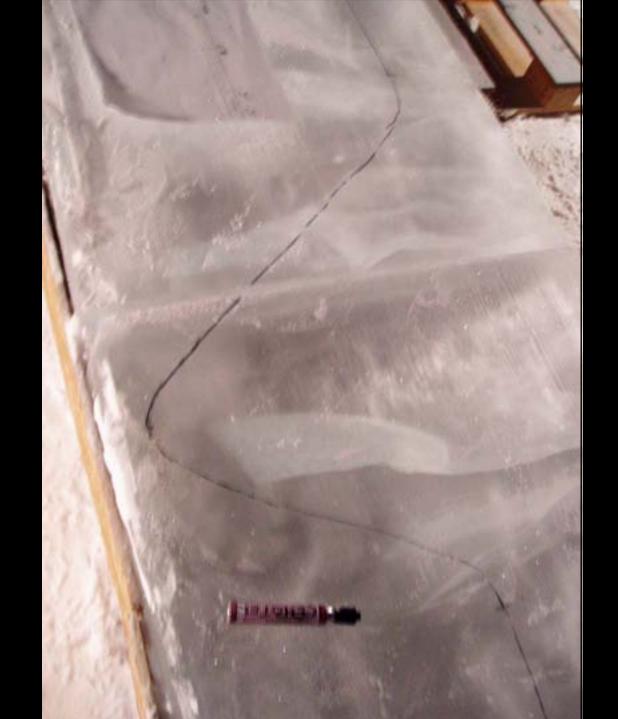

## antarctic ice shelves: how we did it

PROFILE SURFACING TECHNIQUE. Axo SERVES OF 20 IPROALES'NEM to lath other SECTION -. 100mr PLAN · ICE BRICKS 75mm HIGH ICE FLOOK BRICK COMESES

## antarctic ice shelves, complete