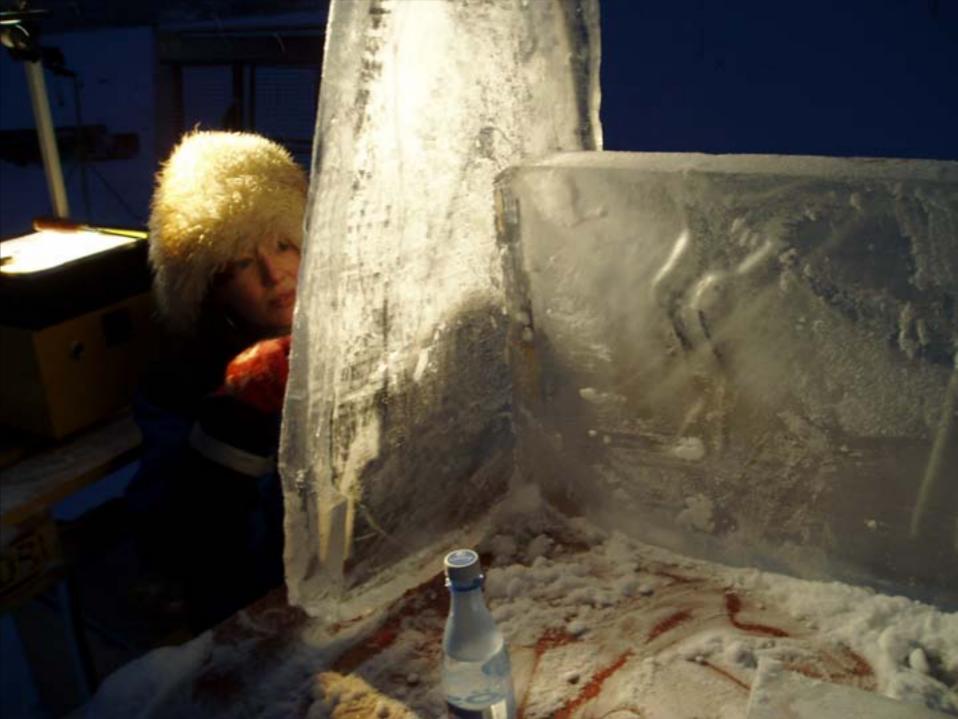

## antarctic ice shelves: how we did it

PROFILE SURFACING TECHNIQUE. Axo SERVES OF 20 IPROALES'NEM to lath other SECTION -. 100mr PLAN · ICE BRICKS 75mm HIGH ICE FLOOK BRICK COMESES

## we learn about chainsaws

## we think about ergonomics

movie: drilling technique