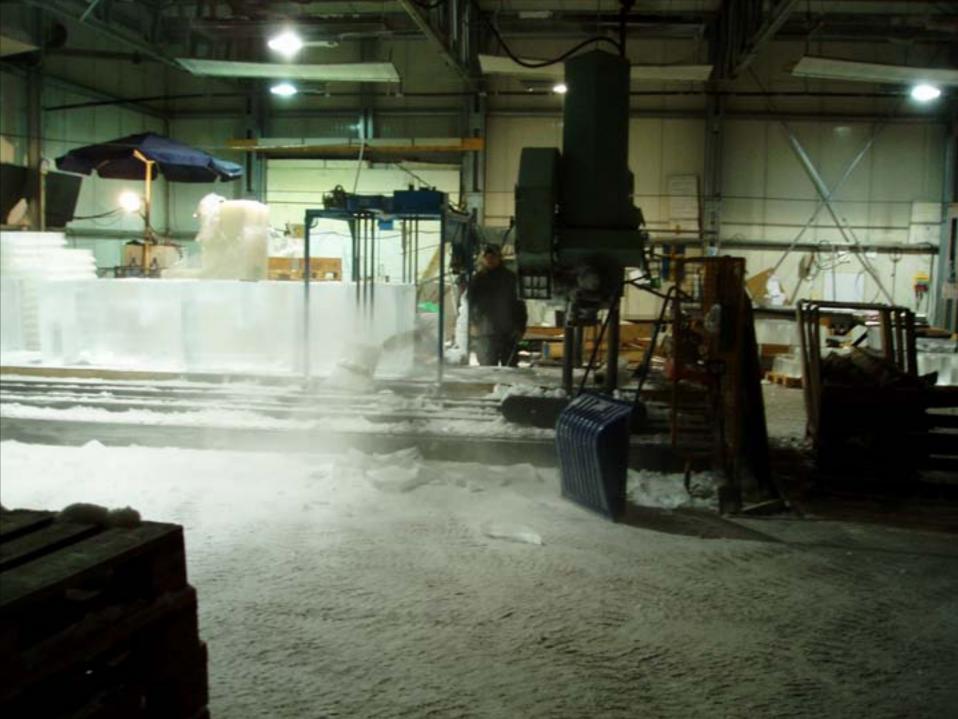

## antarctic ice shelves: how we did it

PROFILE SURFACING TECHNIQUE. Axo SERVES OF 20 IPROALES'NEM to lath other SECTION -. 100mr PLAN · ICE BRICKS 75mm HIGH ICE FLOOK BRICK COMESES

## antarctic ice shelves, complete