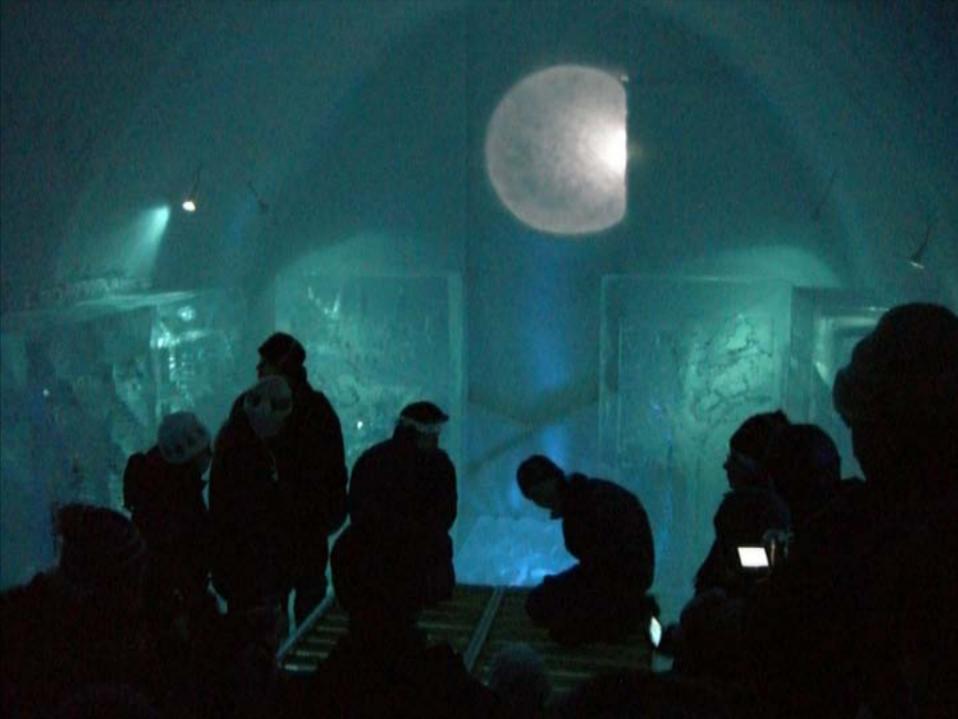

## it is cold in the arctic circle, at that time of year















## the building of the icehotel superstructure

























































## antarctic ice shelves: how we did it





PROFILE SURFACING TECHNIQUE. Axo SERVES OF 20 IPROALES'NEM to lath other SECTION -. 100mr PLAN · ICE BRICKS 75mm HIGH ICE FLOOK BRICK COMESES





















## we learn about chainsaws









## we think about ergonomics











































































movie: drilling technique













































## antarctic ice shelves, complete





















































## footnotes: torne river ice is clear





## footnotes: the other suites

























































## footnotes: melting













## footnotes: socialising

















[the end]