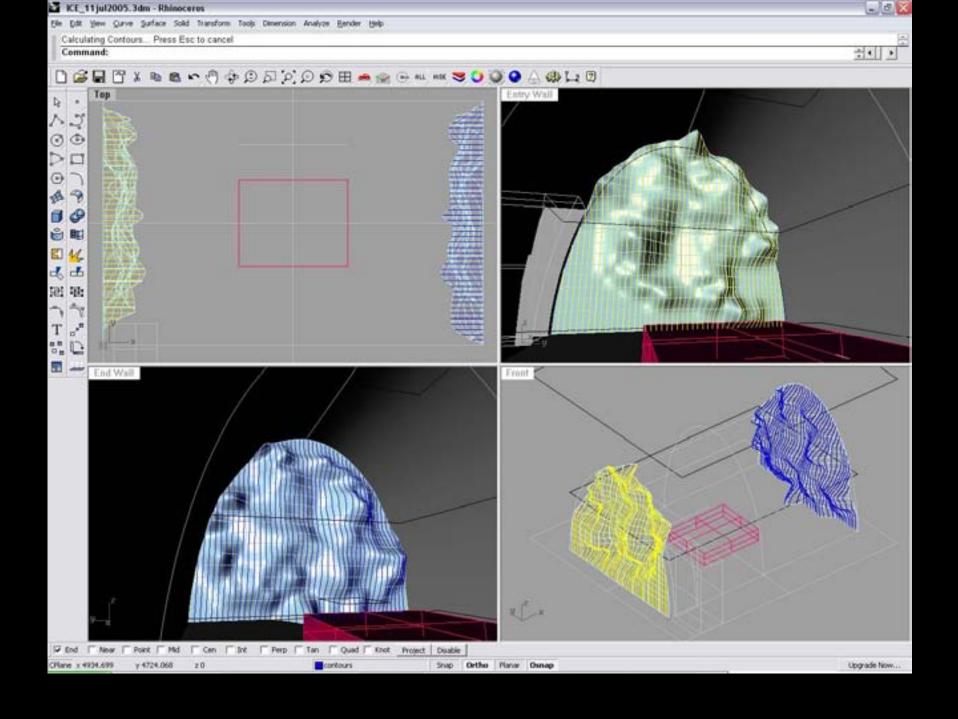

## antarctic ice shelves: how we did it

PROFILE SURFACING TECHNIQUE. Axo SERVES OF 20 IPROALES'NEM to lath other SECTION -. 100mr PLAN · ICE BRICKS 75mm HIGH ICE FLOOK BRICK COMESES