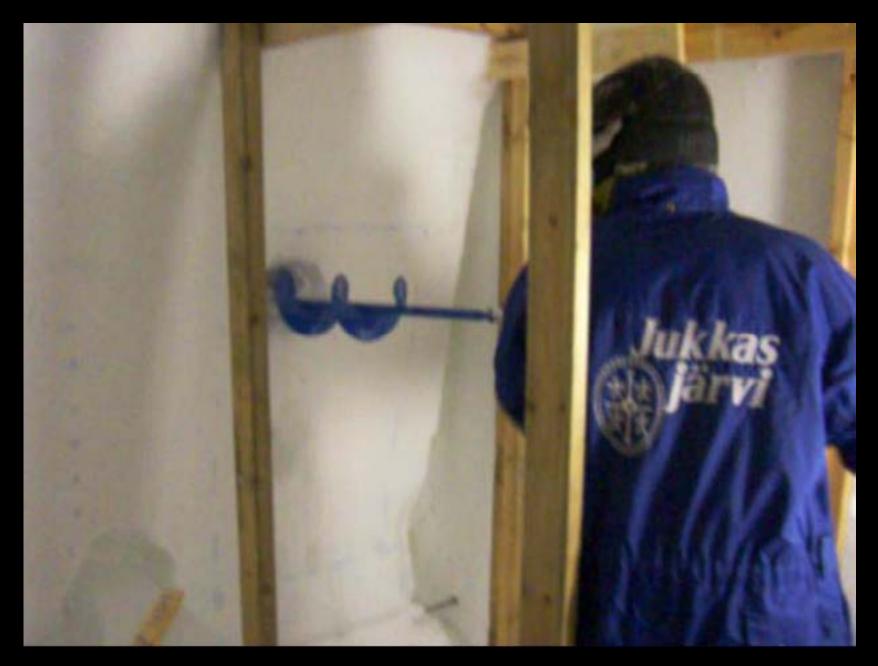

## MAKING THE ICEHOTEL

Stuart Harrison & Lucas Ihlein (SHLICE)

## arriving in swedish lapland (north o' the arctic circle)



























## the town of kiruna









## northern sweden is beautiful































## it is cold in the arctic circle, at that time of year















## the building of the icehotel superstructure

























































## antarctic ice shelves: how we did it





PROFILE SURFACING TECHNIQUE. Axo SERVES OF 20 IPROALES'NEM to lath other SECTION -. 100mr PLAN · ICE BRICKS 75mm HIGH ICE FLOOK BRICK COMESES





















## we learn about chainsaws









## we think about ergonomics











































































movie: drilling technique













































## antarctic ice shelves, complete





















































## footnotes: torne river ice is clear





## footnotes: the other suites

























































## footnotes: melting













## footnotes: socialising

















[the end]