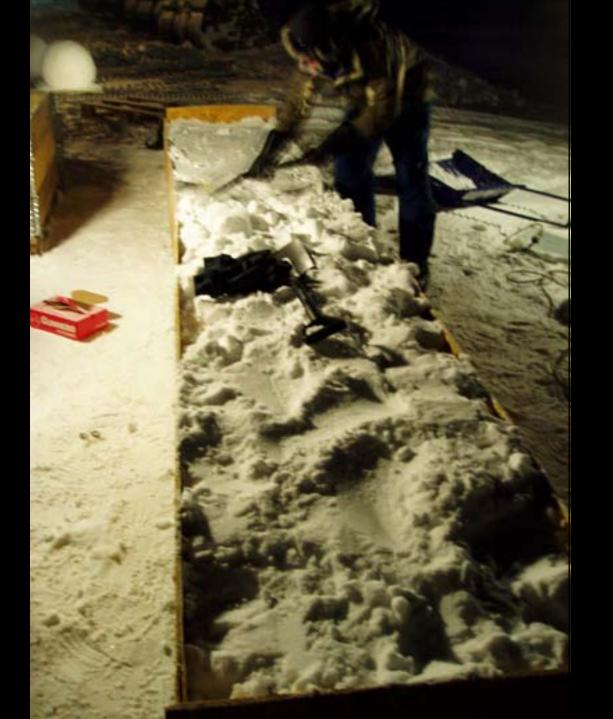

## antarctic ice shelves: how we did it

PROFILE SURFACING TECHNIQUE. Axo SERVES OF 20 IPROALES'NEM to lath other SECTION -. 100mr PLAN · ICE BRICKS 75mm HIGH ICE FLOOK BRICK COMESES

## antarctic ice shelves, complete