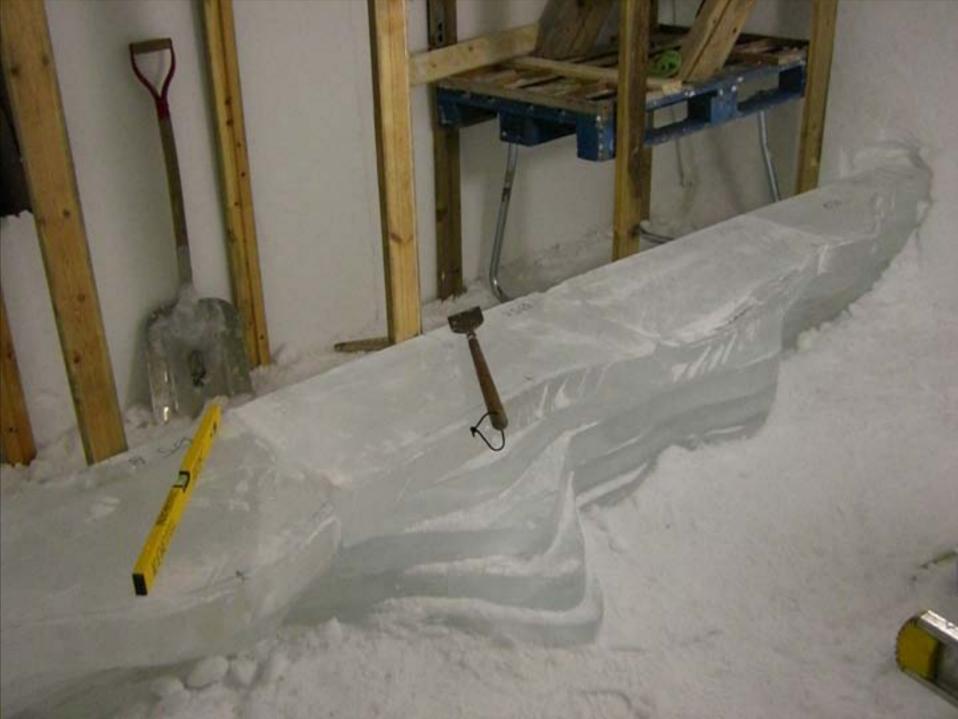

## antarctic ice shelves: how we did it

PROFILE SURFACING TECHNIQUE. Axo SERVES OF 20 IPROALES'NEM to lath other SECTION -. 100mr PLAN · ICE BRICKS 75mm HIGH ICE FLOOK BRICK COMESES