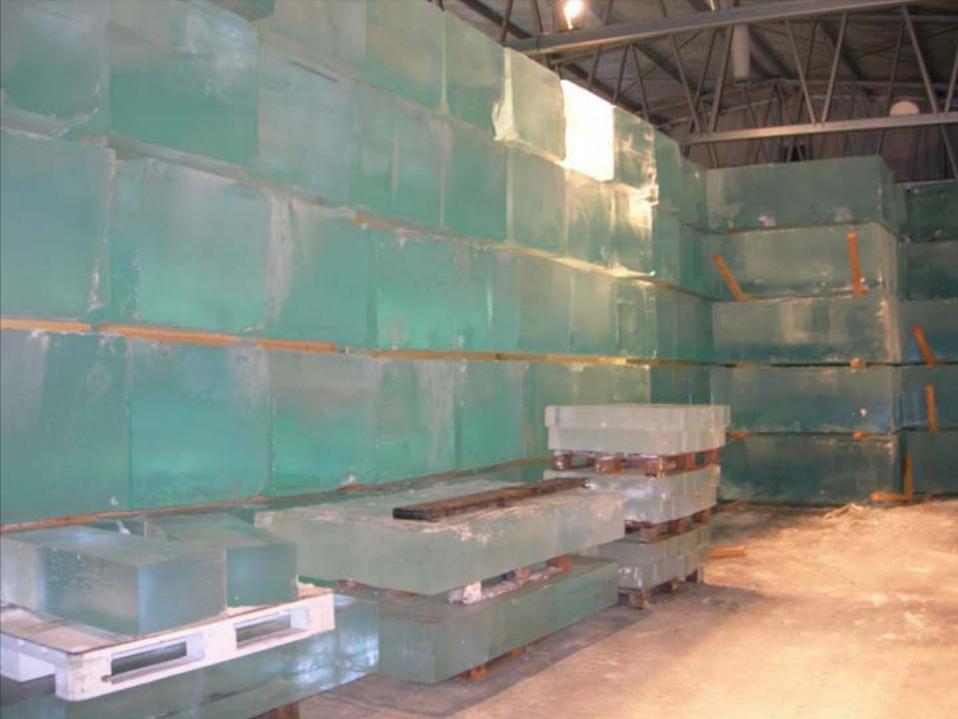

## antarctic ice shelves: how we did it

PROFILE SURFACING TECHNIQUE. Axo SERVES OF 20 IPROALES'NEM to lath other SECTION -. 100mr PLAN · ICE BRICKS 75mm HIGH ICE FLOOK BRICK COMESES