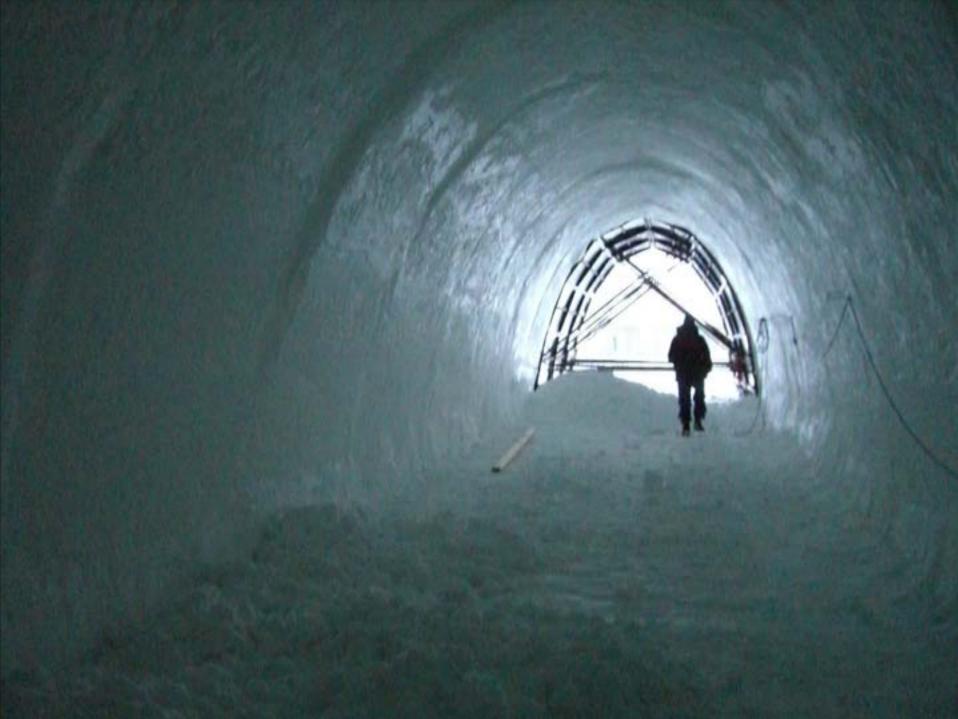

## antarctic ice shelves: how we did it

PROFILE SURFACING TECHNIQUE. Axo SERVES OF 20 IPROALES'NEM to lath other SECTION -. 100mr PLAN · ICE BRICKS 75mm HIGH ICE FLOOK BRICK COMESES