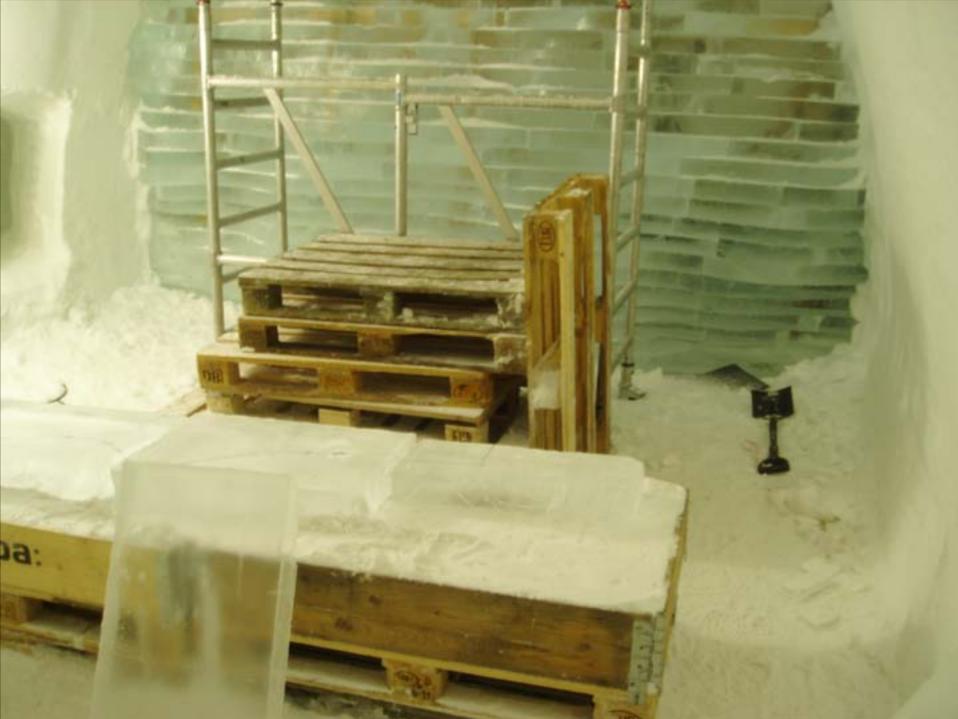

## antarctic ice shelves: how we did it

PROFILE SURFACING TECHNIQUE. Axo SERVES OF 20 IPROALES'NEM to lath other SECTION -. 100mr PLAN · ICE BRICKS 75mm HIGH ICE FLOOK BRICK COMESES