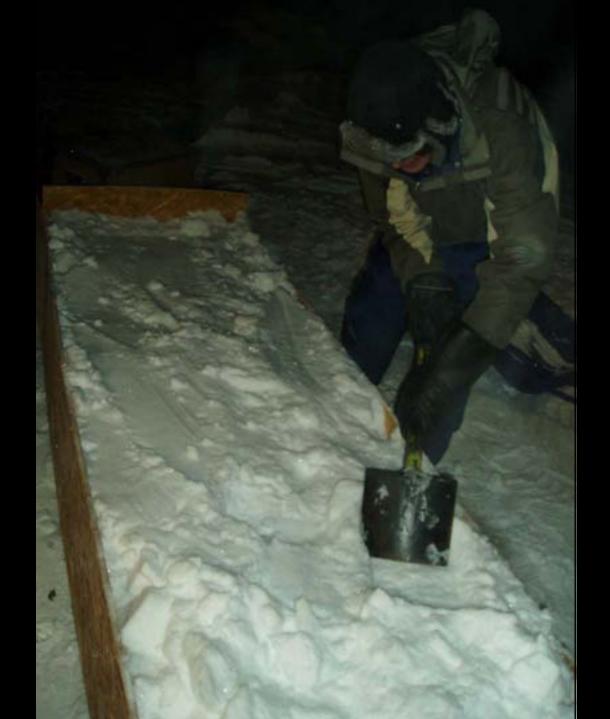

## antarctic ice shelves: how we did it

PROFILE SURFACING TECHNIQUE. Axo SERVES OF 20 IPROALES'NEM to lath other SECTION -. 100mr PLAN · ICE BRICKS 75mm HIGH ICE FLOOK BRICK COMESES

## antarctic ice shelves, complete