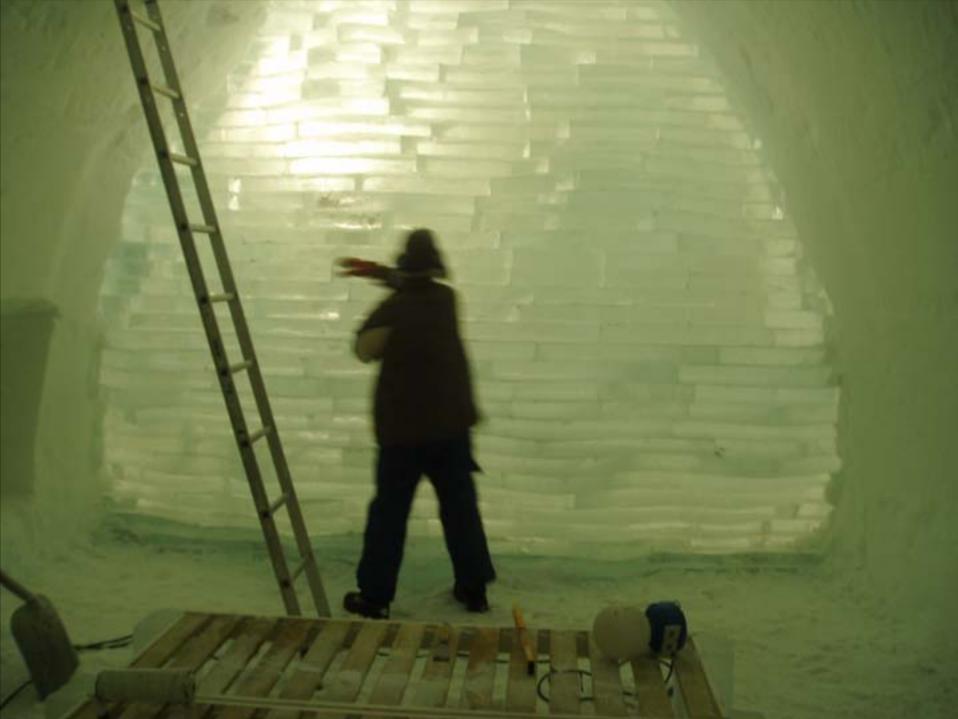

## the building of the icehotel superstructure

## antarctic ice shelves: how we did it

PROFILE SURFACING TECHNIQUE. Axo SERVES OF 20 IPROALES'NEM to lath other SECTION -. 100mr PLAN · ICE BRICKS 75mm HIGH ICE FLOOK BRICK COMESES