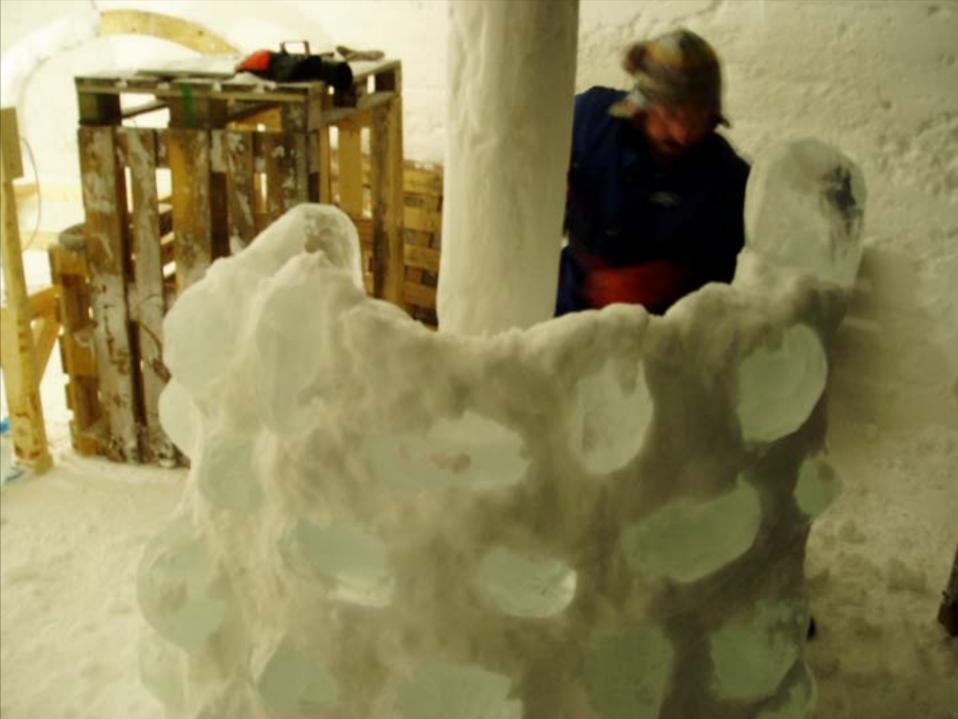

## antarctic ice shelves: how we did it

PROFILE SURFACING TECHNIQUE. Axo SERVES OF 20 IPROALES'NEM to lath other SECTION -. 100mr PLAN · ICE BRICKS 75mm HIGH ICE FLOOK BRICK COMESES

## we learn about chainsaws