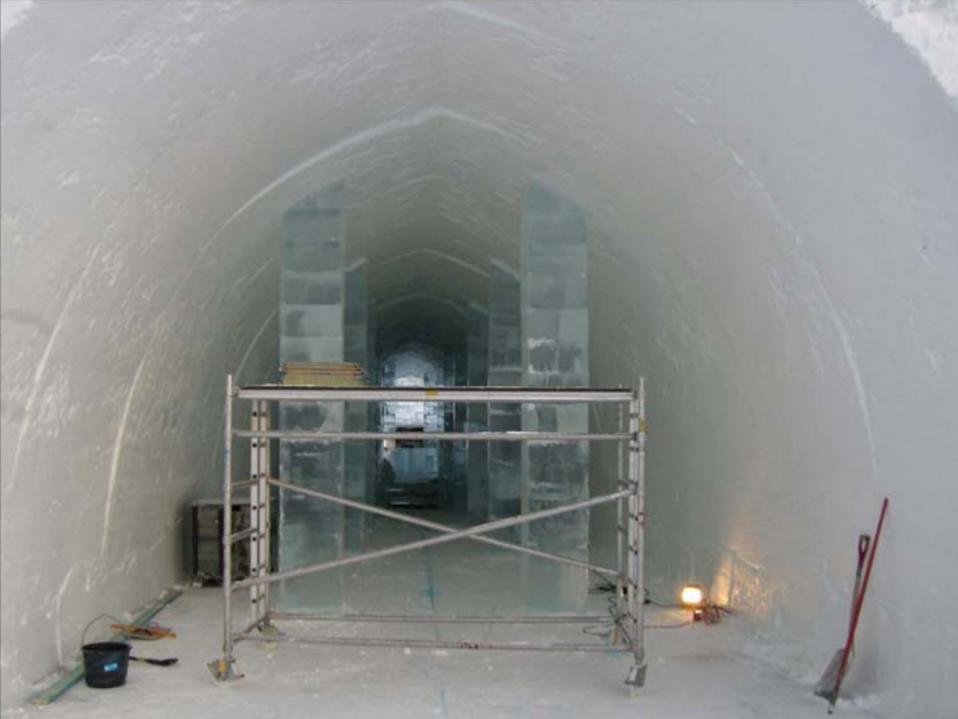

## the building of the icehotel superstructure

## antarctic ice shelves, complete