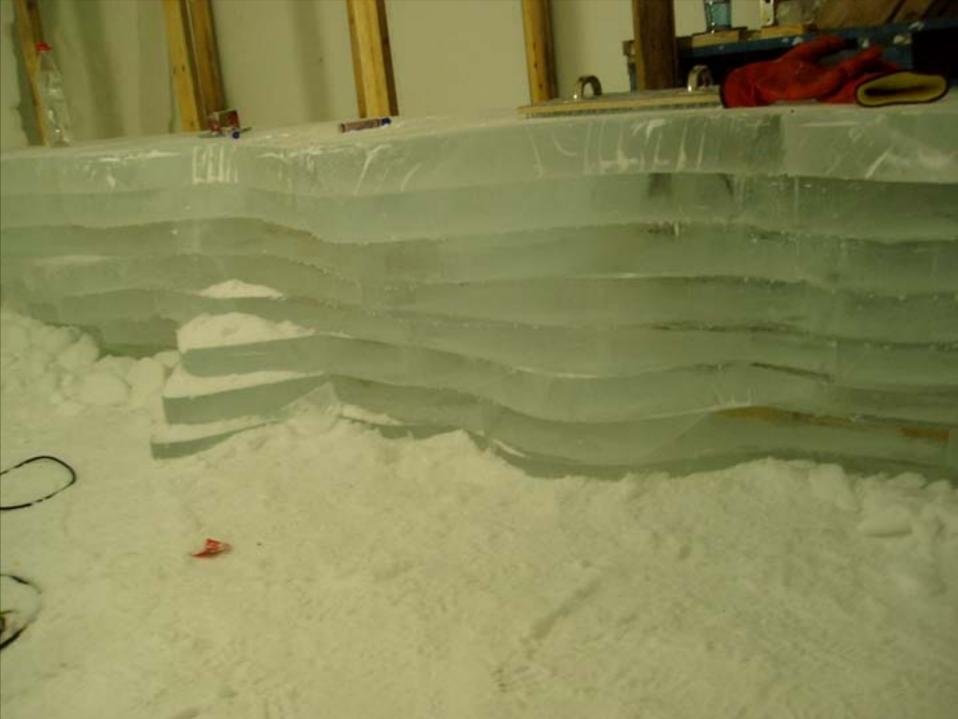

## antarctic ice shelves: how we did it

PROFILE SURFACING TECHNIQUE. Axo SERVES OF 20 IPROALES'NEM to lath other SECTION -. 100mr PLAN · ICE BRICKS 75mm HIGH ICE FLOOK BRICK COMESES