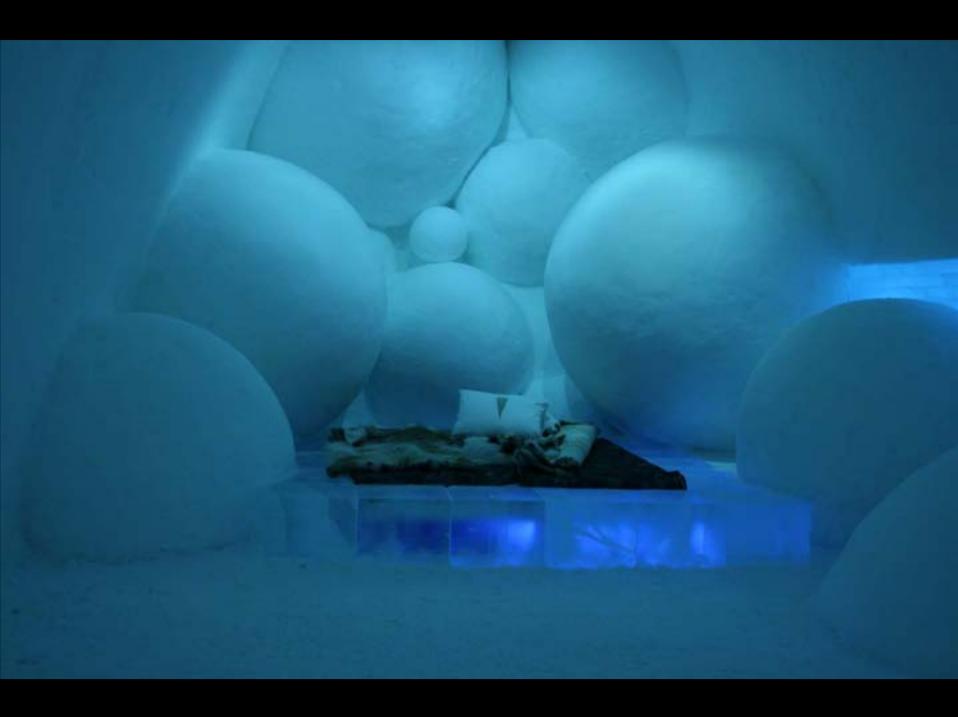

## it is cold in the arctic circle, at that time of year















## the building of the icehotel superstructure

























































## antarctic ice shelves: how we did it





PROFILE SURFACING TECHNIQUE. Axo SERVES OF 20 IPROALES'NEM to lath other SECTION -. 100mr PLAN · ICE BRICKS 75mm HIGH ICE FLOOK BRICK COMESES





















## we learn about chainsaws









## we think about ergonomics











































































movie: drilling technique













































## antarctic ice shelves, complete





















































## footnotes: torne river ice is clear





## footnotes: the other suites

























































## footnotes: melting













## footnotes: socialising

















[the end]