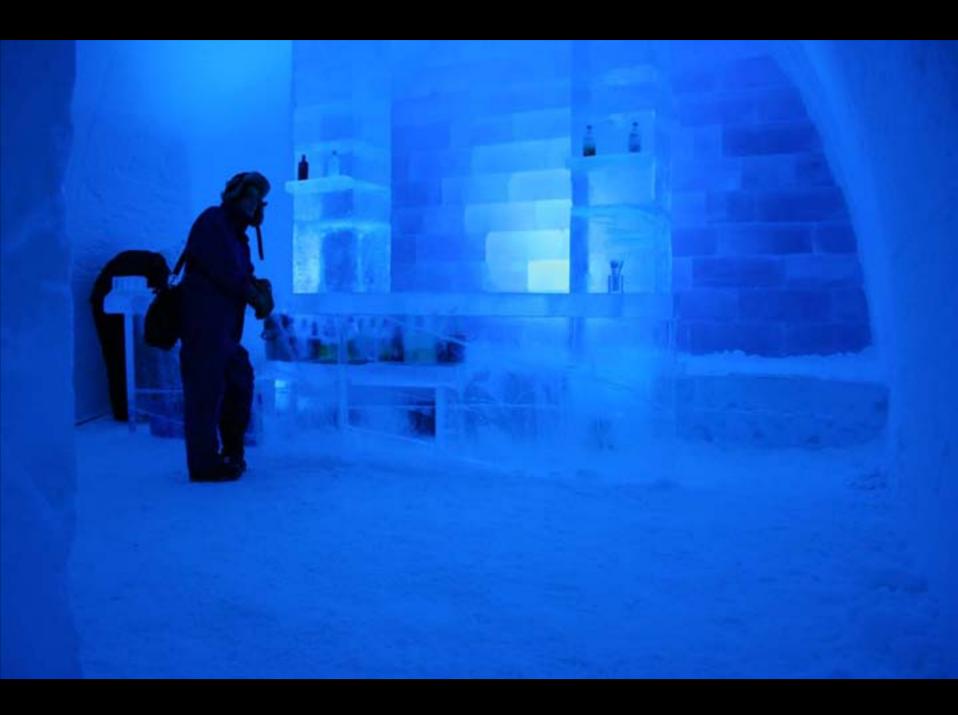

ing of the icehotel superstructure

























































## antarctic ice shelves: how we did it





PROFILE SURFACING TECHNIQUE. Axo SERVES OF 20 IPROALES'NEM to lath other SECTION -. 100mr PLAN · ICE BRICKS 75mm HIGH ICE FLOOK BRICK COMESES





















## we learn about chainsaws









## we think about ergonomics











































































movie: drilling technique













































## antarctic ice shelves, complete





















































## footnotes: torne river ice is clear





## footnotes: the other suites

























































## footnotes: melting













## footnotes: socialising

















[the end]