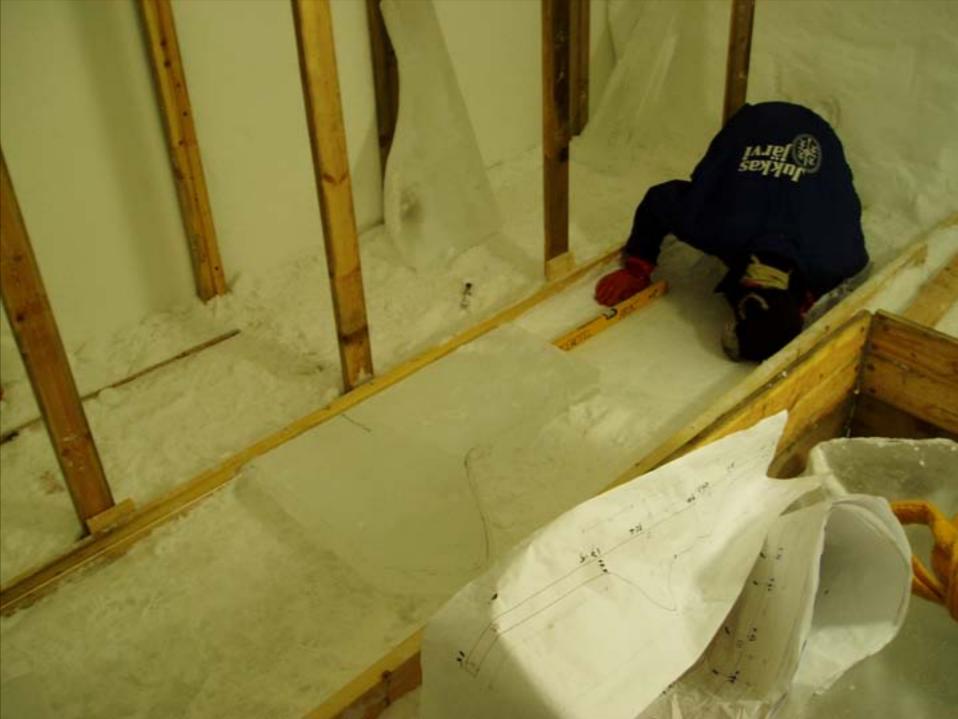

## antarctic ice shelves: how we did it

PROFILE SURFACING TECHNIQUE. Axo SERVES OF 20 IPROALES'NEM to lath other SECTION -. 100mr PLAN · ICE BRICKS 75mm HIGH ICE FLOOK BRICK COMESES

## antarctic ice shelves, complete