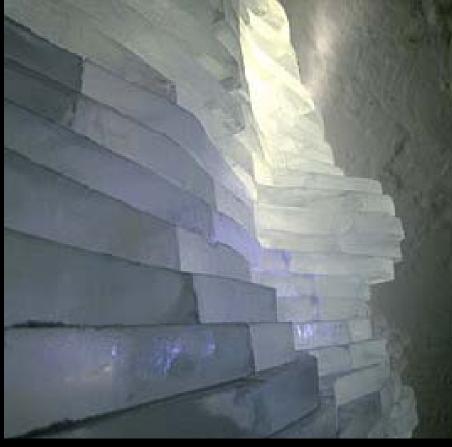

## antarctic ice shelves: how we did it

PROFILE SURFACING TECHNIQUE. Axo SERVES OF 20 IPROALES'NEM to lath other SECTION -. 100mr PLAN · ICE BRICKS 75mm HIGH ICE FLOOK BRICK COMESES