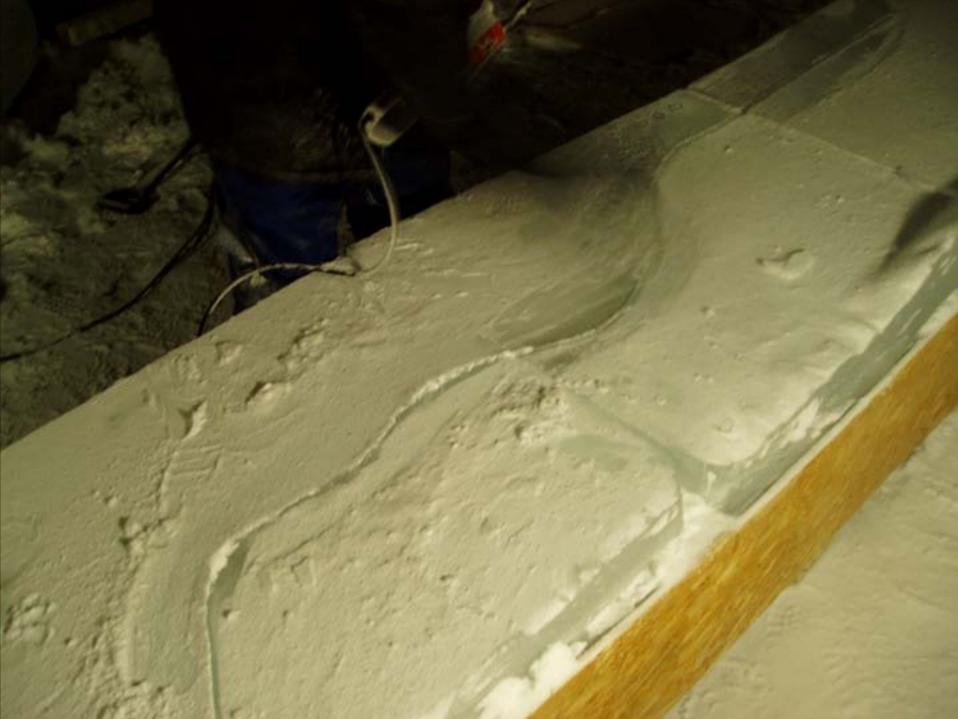

## antarctic ice shelves: how we did it

PROFILE SURFACING TECHNIQUE. Axo SERVES OF 20 IPROALES'NEM to lath other SECTION -. 100mr PLAN · ICE BRICKS 75mm HIGH ICE FLOOK BRICK COMESES

## we learn about chainsaws