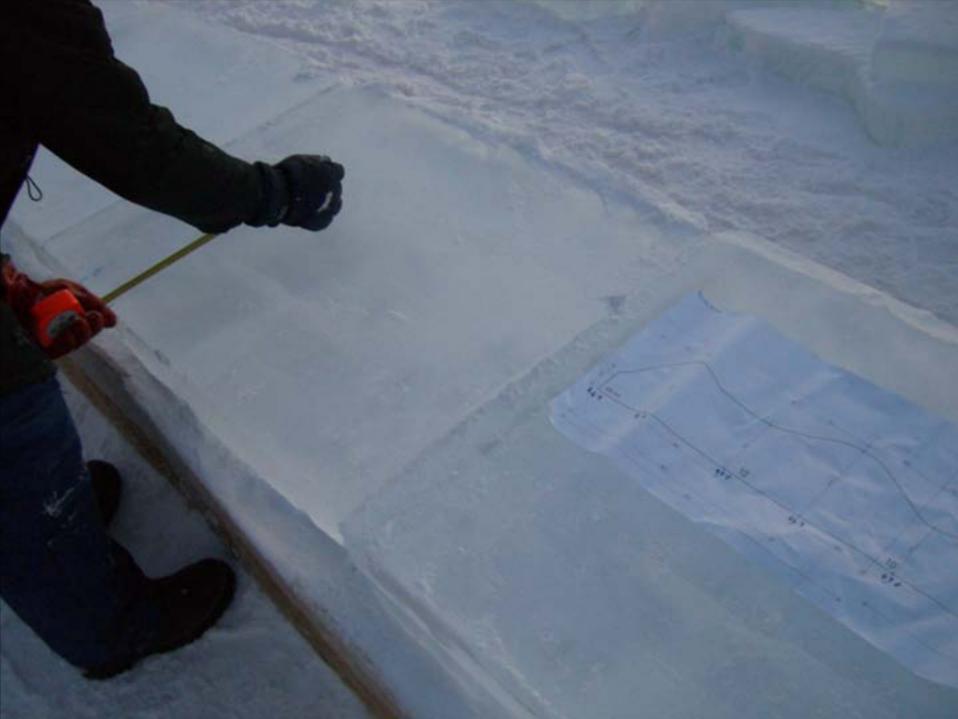

## antarctic ice shelves: how we did it

PROFILE SURFACING TECHNIQUE. Axo SERVES OF 20 IPROALES'NEM to lath other SECTION -. 100mr PLAN · ICE BRICKS 75mm HIGH ICE FLOOK BRICK COMESES