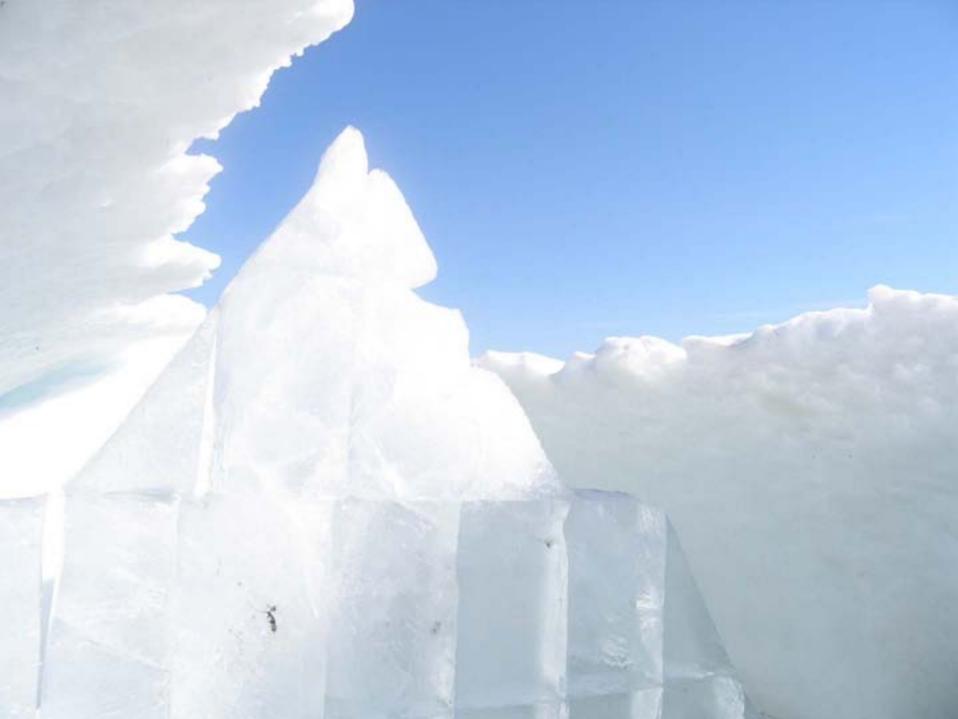

time of year















## the building of the icehotel superstructure

























































## antarctic ice shelves: how we did it





PROFILE SURFACING TECHNIQUE. Axo SERVES OF 20 IPROALES'NEM to lath other SECTION -. 100mr PLAN · ICE BRICKS 75mm HIGH ICE FLOOK BRICK COMESES





















## we learn about chainsaws









## we think about ergonomics











































































movie: drilling technique













































## antarctic ice shelves, complete





















































## footnotes: torne river ice is clear





## footnotes: the other suites

























































## footnotes: melting













## footnotes: socialising

















[the end]