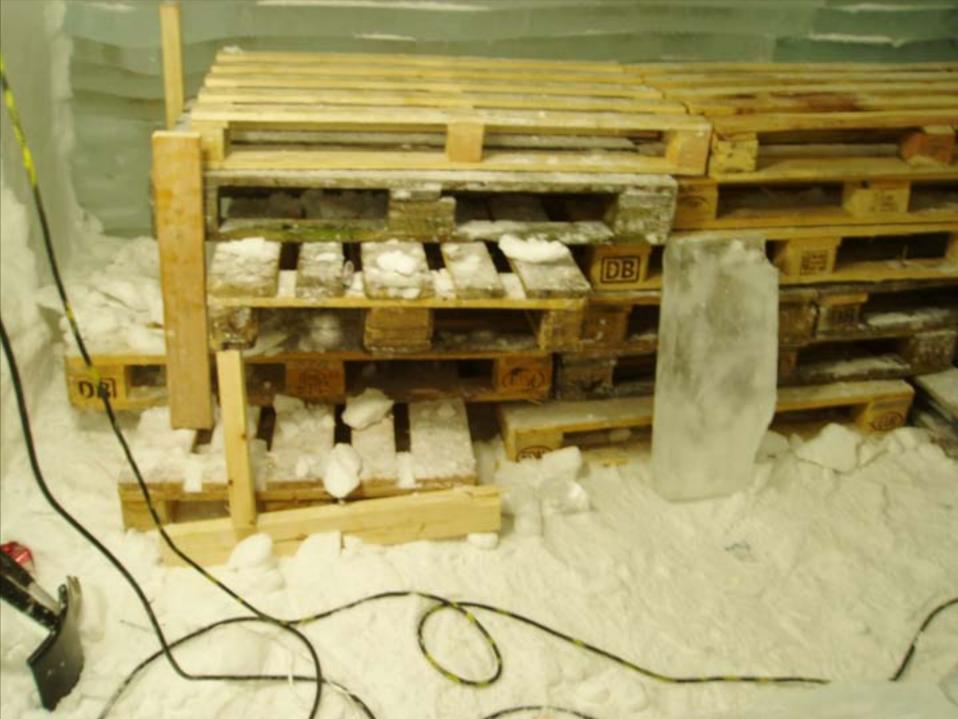

## the building of the icehotel superstructure

## antarctic ice shelves: how we did it

PROFILE SURFACING TECHNIQUE. Axo SERVES OF 20 IPROALES'NEM to lath other SECTION -. 100mr PLAN · ICE BRICKS 75mm HIGH ICE FLOOK BRICK COMESES