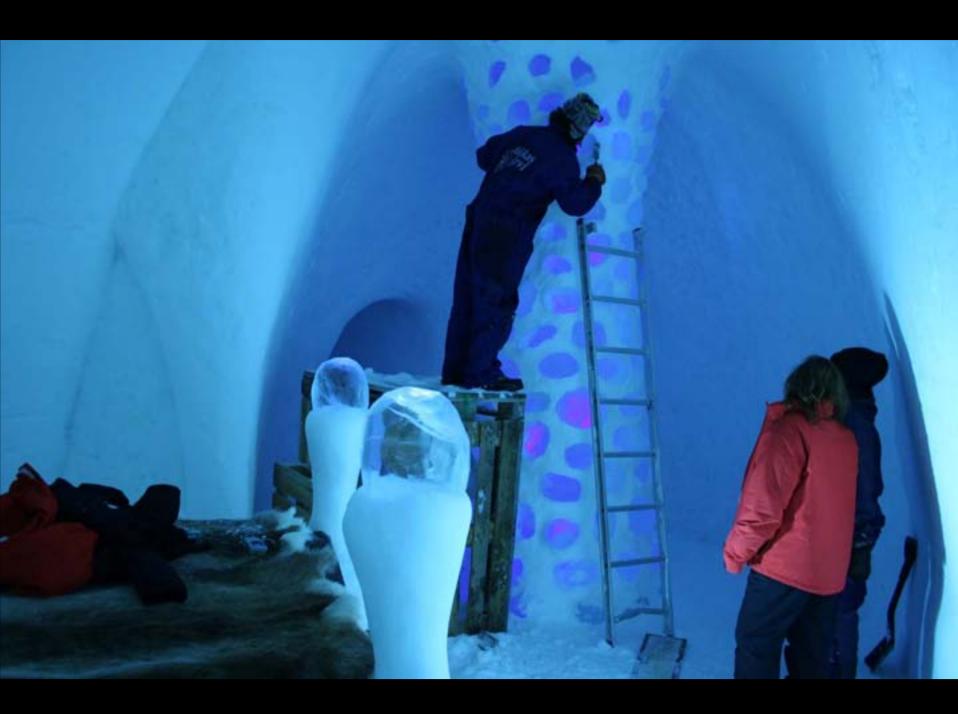

## antarctic ice shelves: how we did it

PROFILE SURFACING TECHNIQUE. Axo SERVES OF 20 IPROALES'NEM to lath other SECTION -. 100mr PLAN · ICE BRICKS 75mm HIGH ICE FLOOK BRICK COMESES

## antarctic ice shelves, complete