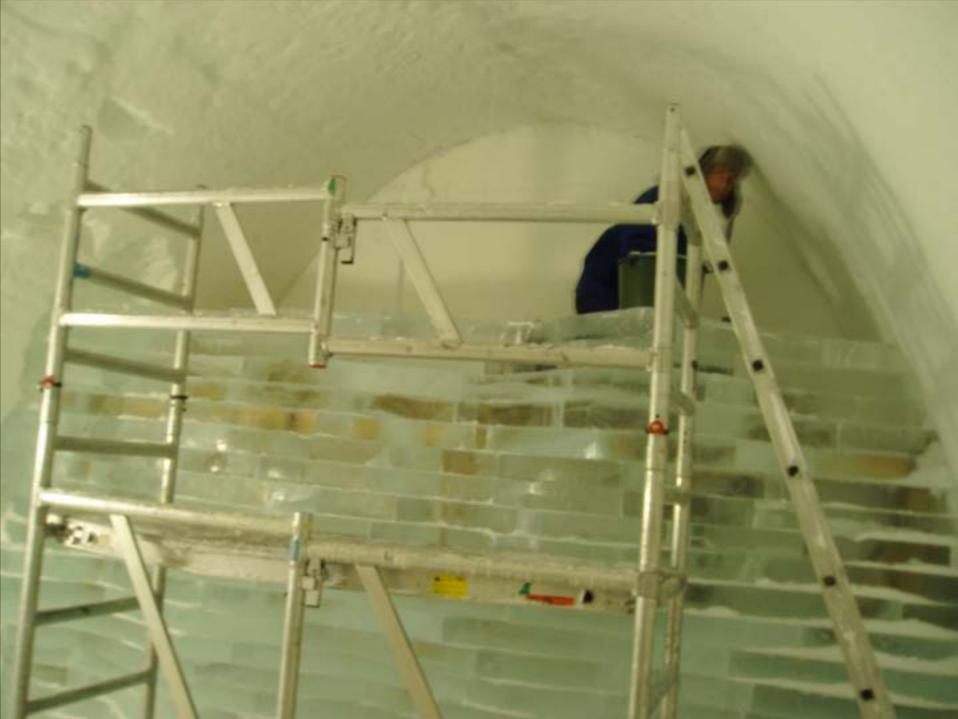

## antarctic ice shelves: how we did it

PROFILE SURFACING TECHNIQUE. Axo SERVES OF 20 IPROALES'NEM to lath other SECTION -. 100mr PLAN · ICE BRICKS 75mm HIGH ICE FLOOK BRICK COMESES

## antarctic ice shelves, complete