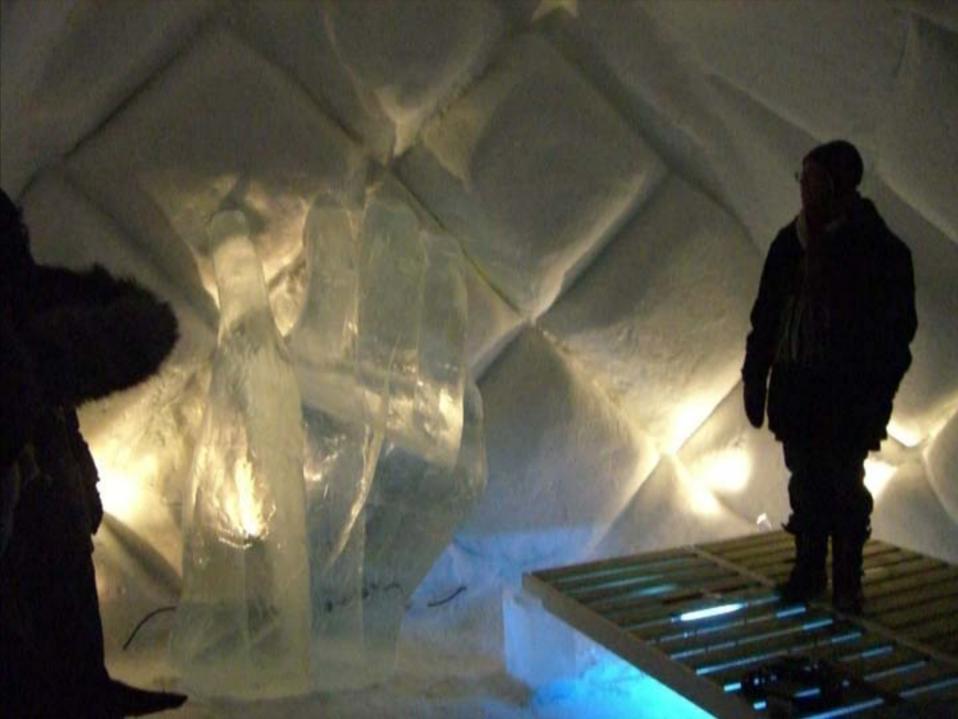

eautiful































## it is cold in the arctic circle, at that time of year















## the building of the icehotel superstructure

























































## antarctic ice shelves: how we did it





PROFILE SURFACING TECHNIQUE. Axo SERVES OF 20 IPROALES'NEM to lath other SECTION -. 100mr PLAN · ICE BRICKS 75mm HIGH ICE FLOOK BRICK COMESES





















## we learn about chainsaws









## we think about ergonomics











































































movie: drilling technique













































## antarctic ice shelves, complete





















































## footnotes: torne river ice is clear





## footnotes: the other suites

























































## footnotes: melting













## footnotes: socialising

















[the end]