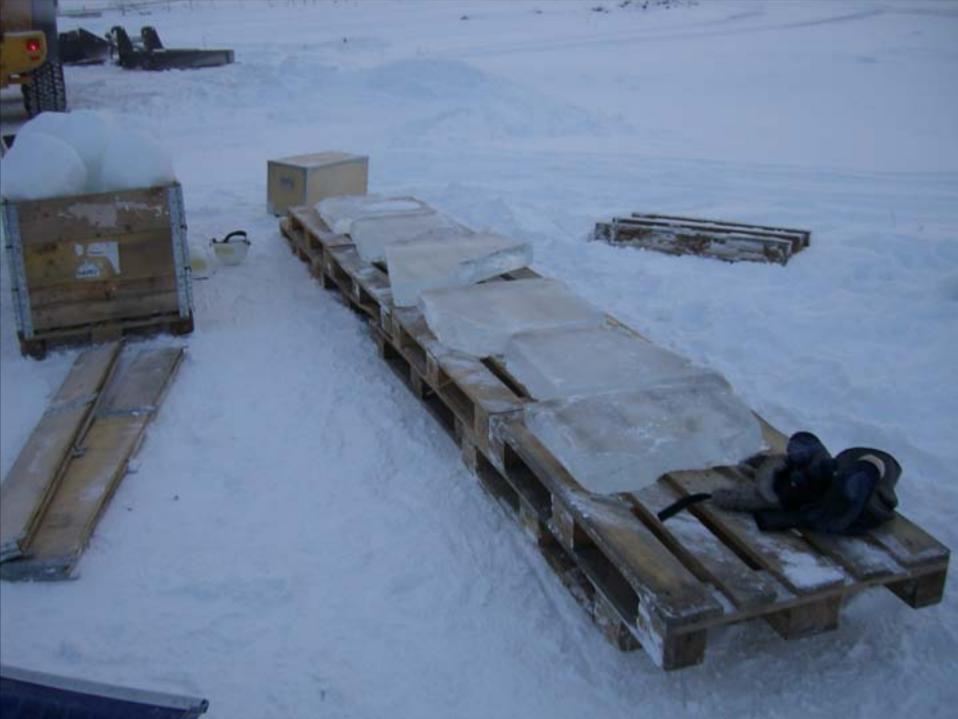

## antarctic ice shelves: how we did it

PROFILE SURFACING TECHNIQUE. Axo SERVES OF 20 IPROALES'NEM to lath other SECTION -. 100mr PLAN · ICE BRICKS 75mm HIGH ICE FLOOK BRICK COMESES