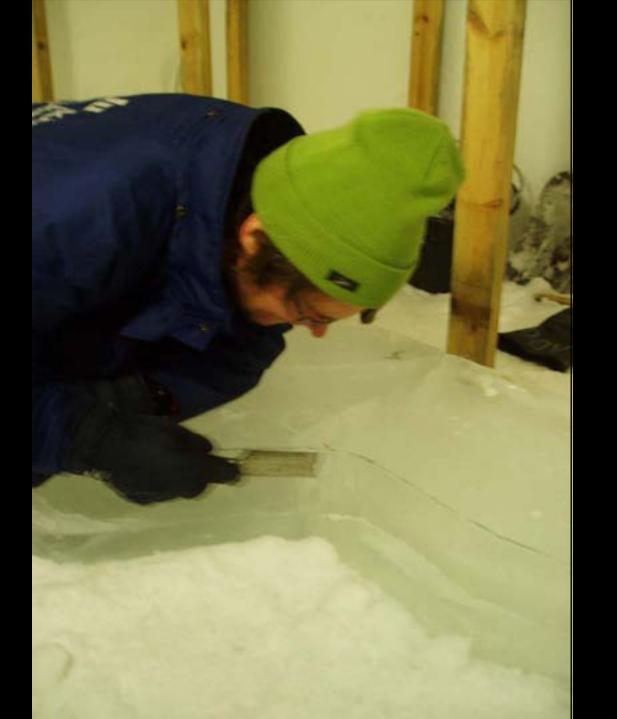

## antarctic ice shelves: how we did it

PROFILE SURFACING TECHNIQUE. Axo SERVES OF 20 IPROALES'NEM to lath other SECTION -. 100mr PLAN · ICE BRICKS 75mm HIGH ICE FLOOK BRICK COMESES

## we learn about chainsaws

## we think about ergonomics

movie: drilling technique