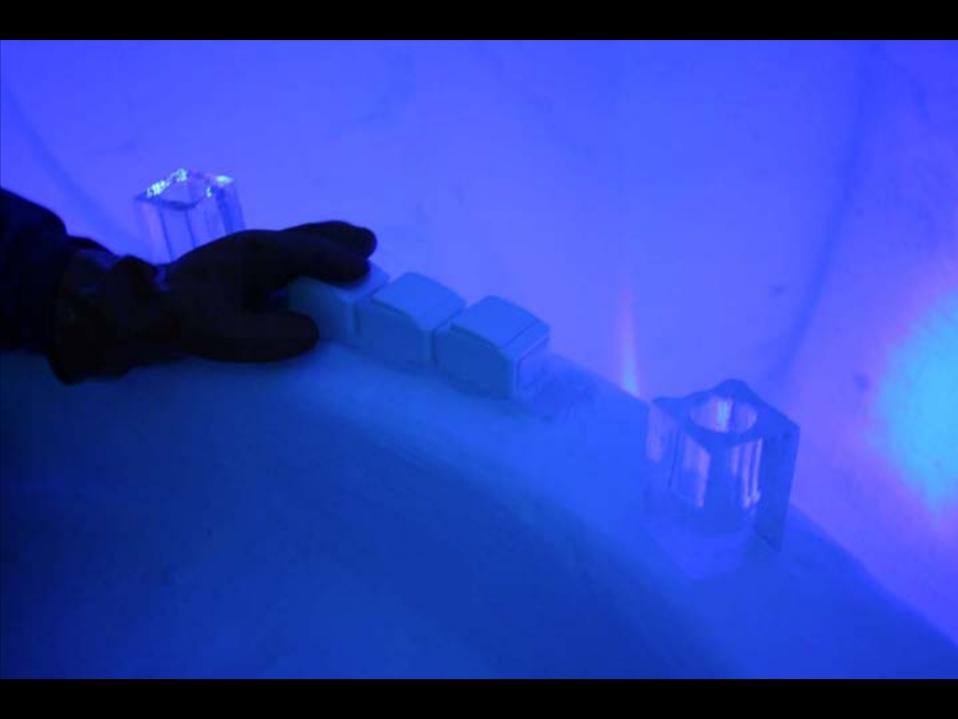

## it is cold in the arctic circle, at that time of year















## the building of the icehotel superstructure

























































## antarctic ice shelves: how we did it





PROFILE SURFACING TECHNIQUE. Axo SERVES OF 20 IPROALES'NEM to lath other SECTION -. 100mr PLAN · ICE BRICKS 75mm HIGH ICE FLOOK BRICK COMESES





















## we learn about chainsaws









## we think about ergonomics











































































movie: drilling technique













































## antarctic ice shelves, complete





















































## footnotes: torne river ice is clear





## footnotes: the other suites

























































## footnotes: melting













## footnotes: socialising

















[the end]