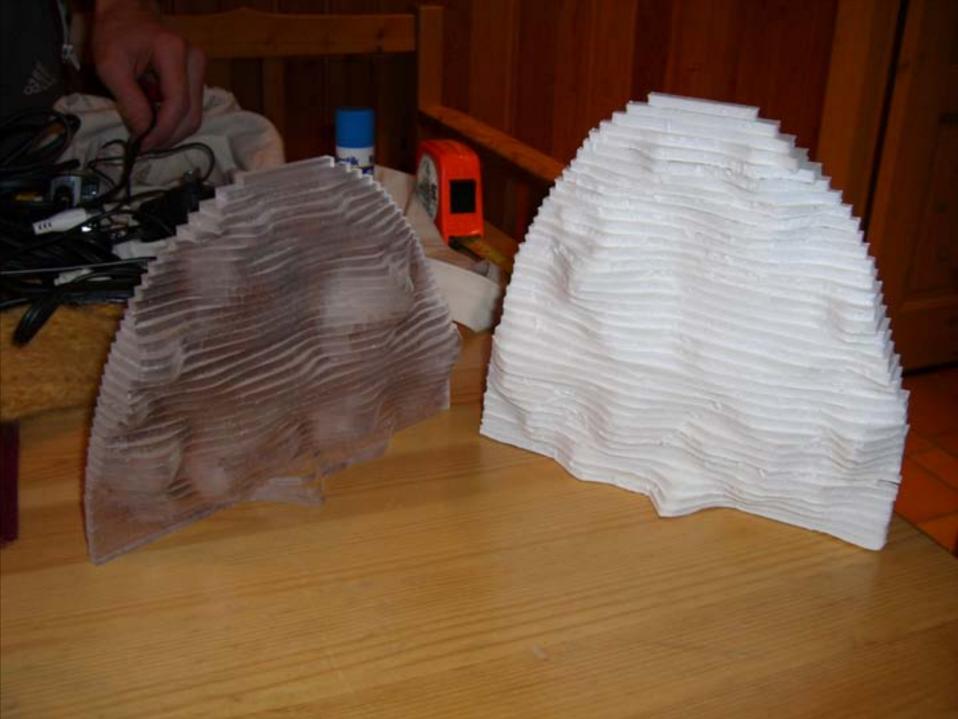

## antarctic ice shelves: how we did it

PROFILE SURFACING TECHNIQUE. Axo SERVES OF 20 IPROALES'NEM to lath other SECTION -. 100mr PLAN · ICE BRICKS 75mm HIGH ICE FLOOK BRICK COMESES

## antarctic ice shelves, complete