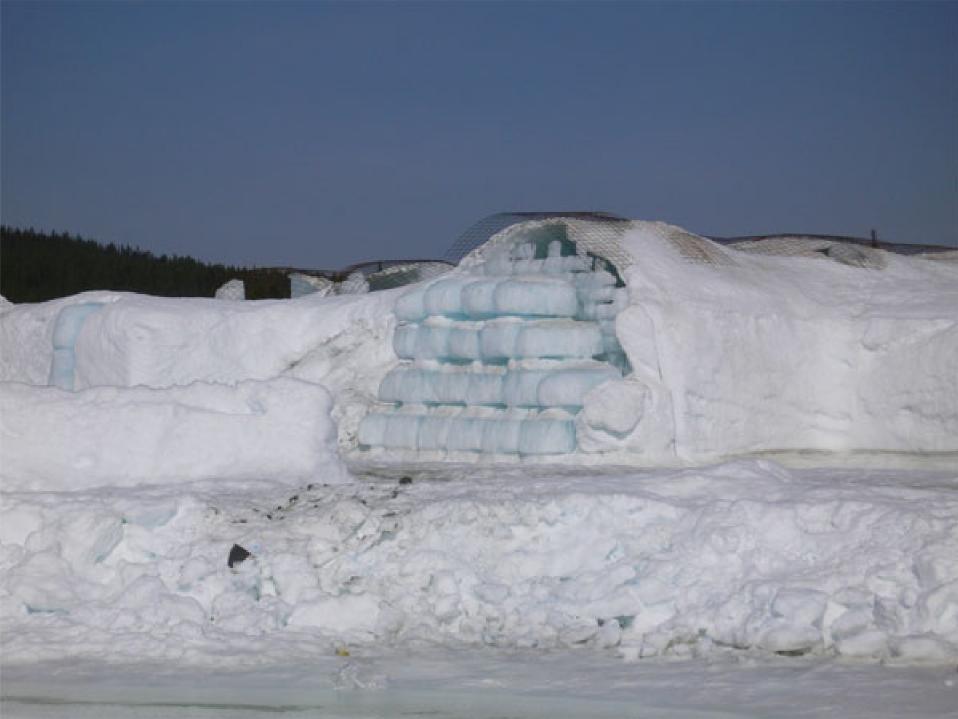

## antarctic ice shelves: how we did it

PROFILE SURFACING TECHNIQUE. Axo SERVES OF 20 IPROALES'NEM to lath other SECTION -. 100mr PLAN · ICE BRICKS 75mm HIGH ICE FLOOK BRICK COMESES

## antarctic ice shelves, complete