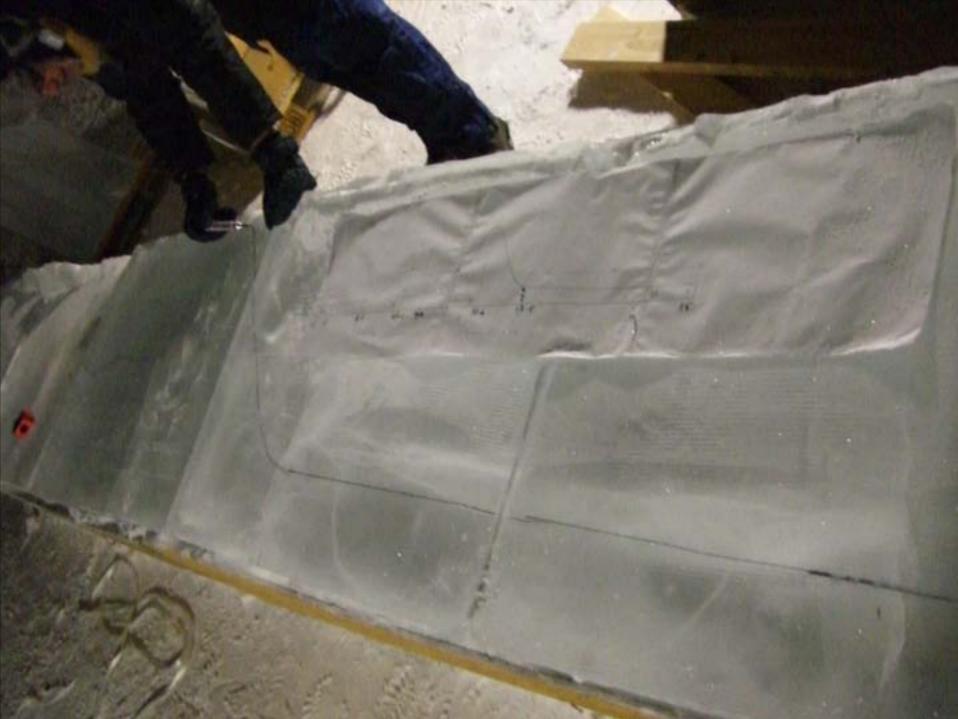

## antarctic ice shelves: how we did it

PROFILE SURFACING TECHNIQUE. Axo SERVES OF 20 IPROALES'NEM to lath other SECTION -. 100mr PLAN · ICE BRICKS 75mm HIGH ICE FLOOK BRICK COMESES