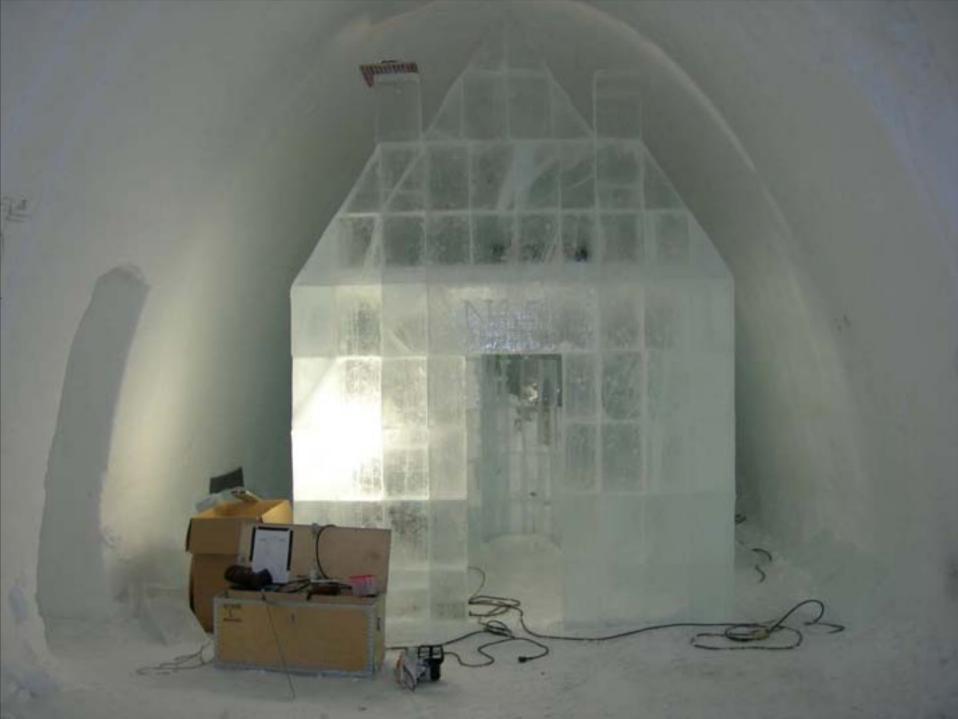

old in the arctic circle, at that time of year















## the building of the icehotel superstructure

























































## antarctic ice shelves: how we did it





PROFILE SURFACING TECHNIQUE. Axo SERVES OF 20 IPROALES'NEM to lath other SECTION -. 100mr PLAN · ICE BRICKS 75mm HIGH ICE FLOOK BRICK COMESES





















## we learn about chainsaws









## we think about ergonomics











































































movie: drilling technique













































## antarctic ice shelves, complete





















































## footnotes: torne river ice is clear





## footnotes: the other suites

























































## footnotes: melting













## footnotes: socialising

















[the end]