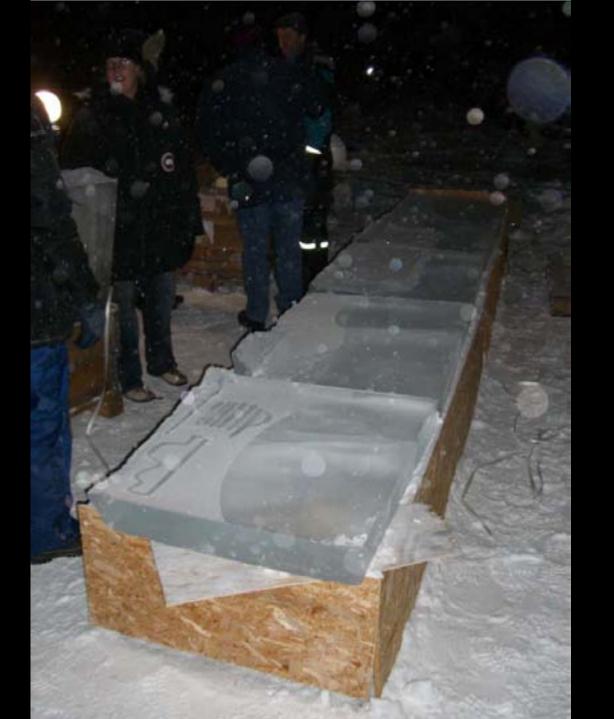

## antarctic ice shelves: how we did it

PROFILE SURFACING TECHNIQUE. Axo SERVES OF 20 IPROALES'NEM to lath other SECTION -. 100mr PLAN · ICE BRICKS 75mm HIGH ICE FLOOK BRICK COMESES