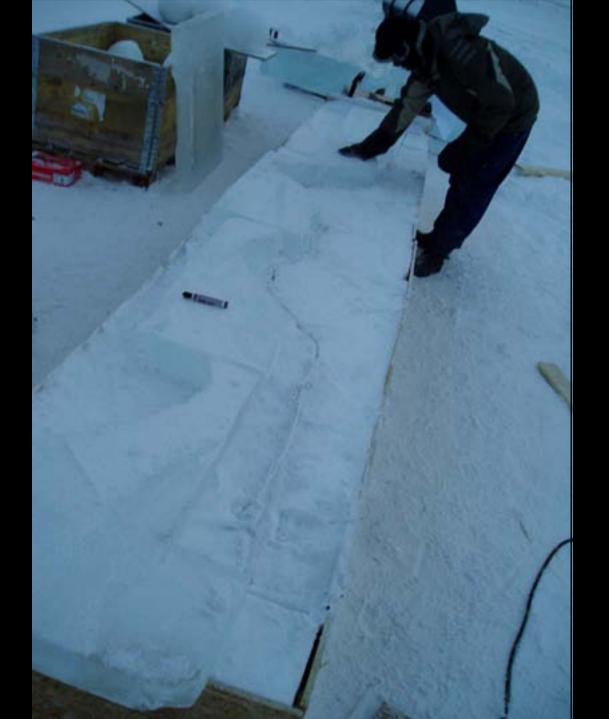

## antarctic ice shelves: how we did it

PROFILE SURFACING TECHNIQUE. Axo SERVES OF 20 IPROALES'NEM to lath other SECTION -. 100mr PLAN · ICE BRICKS 75mm HIGH ICE FLOOK BRICK COMESES

## we learn about chainsaws