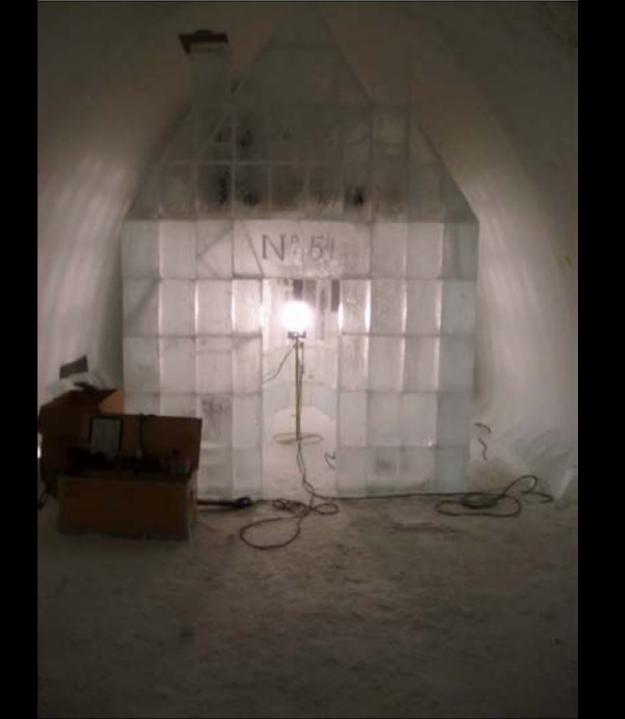

cold in the arctic circle, at that time of year















## the building of the icehotel superstructure

























































## antarctic ice shelves: how we did it





PROFILE SURFACING TECHNIQUE. Axo SERVES OF 20 IPROALES'NEM to lath other SECTION -. 100mr PLAN · ICE BRICKS 75mm HIGH ICE FLOOK BRICK COMESES





















## we learn about chainsaws









## we think about ergonomics











































































movie: drilling technique













































## antarctic ice shelves, complete





















































## footnotes: torne river ice is clear





## footnotes: the other suites

























































## footnotes: melting













## footnotes: socialising

















[the end]