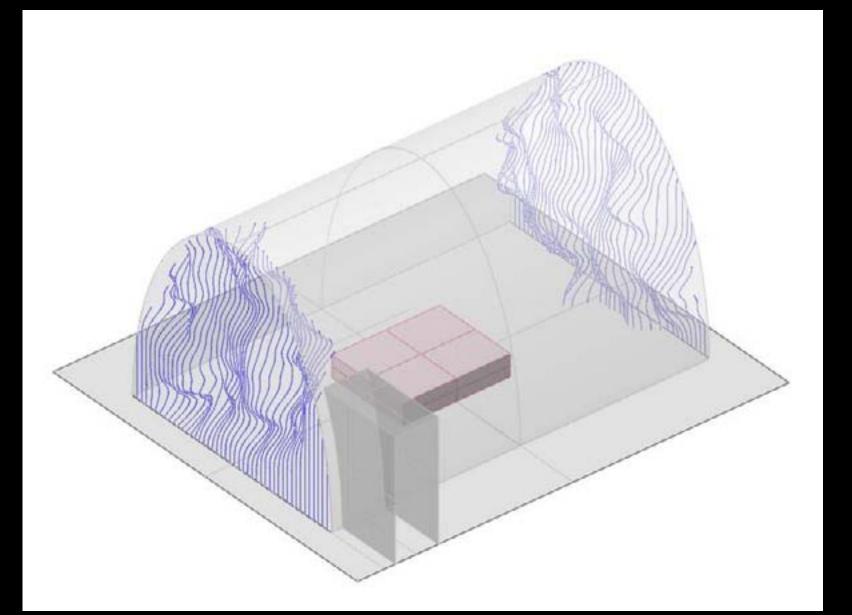

## antarctic ice shelves: how we did it

PROFILE SURFACING TECHNIQUE. Axo SERVES OF 20 IPROALES'NEM to lath other SECTION -. 100mr PLAN · ICE BRICKS 75mm HIGH ICE FLOOK BRICK COMESES