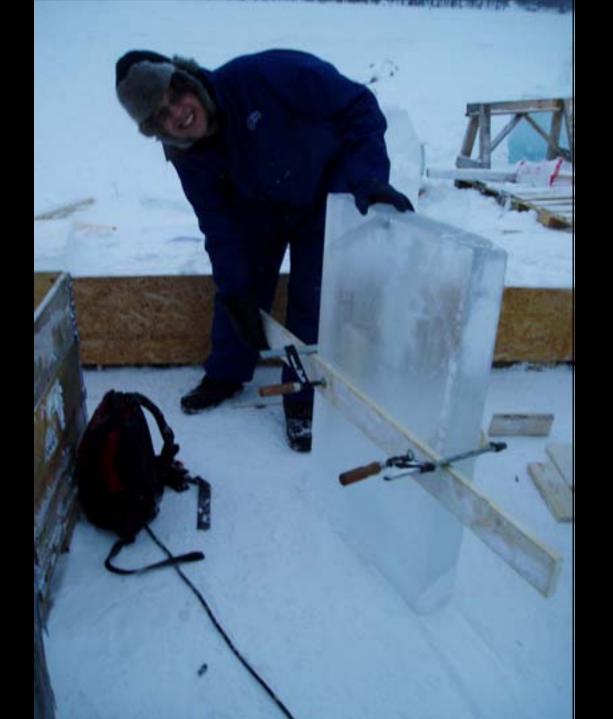

## antarctic ice shelves: how we did it

PROFILE SURFACING TECHNIQUE. Axo SERVES OF 20 IPROALES'NEM to lath other SECTION -. 100mr PLAN · ICE BRICKS 75mm HIGH ICE FLOOK BRICK COMESES

## antarctic ice shelves, complete