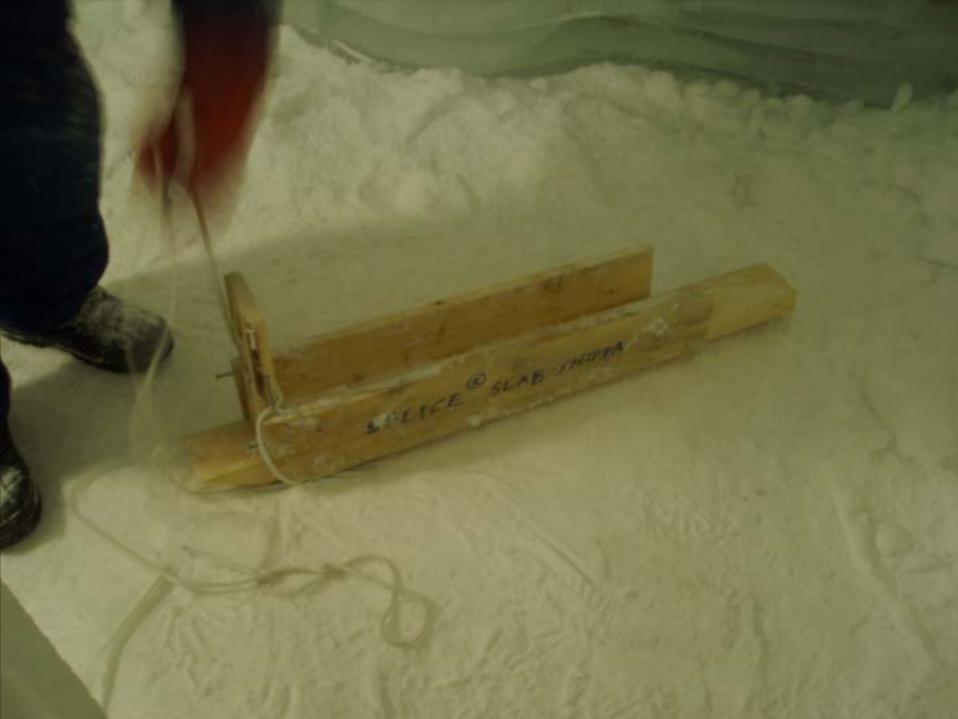

## antarctic ice shelves: how we did it

PROFILE SURFACING TECHNIQUE. Axo SERVES OF 20 IPROALES'NEM to lath other SECTION -. 100mr PLAN · ICE BRICKS 75mm HIGH ICE FLOOK BRICK COMESES