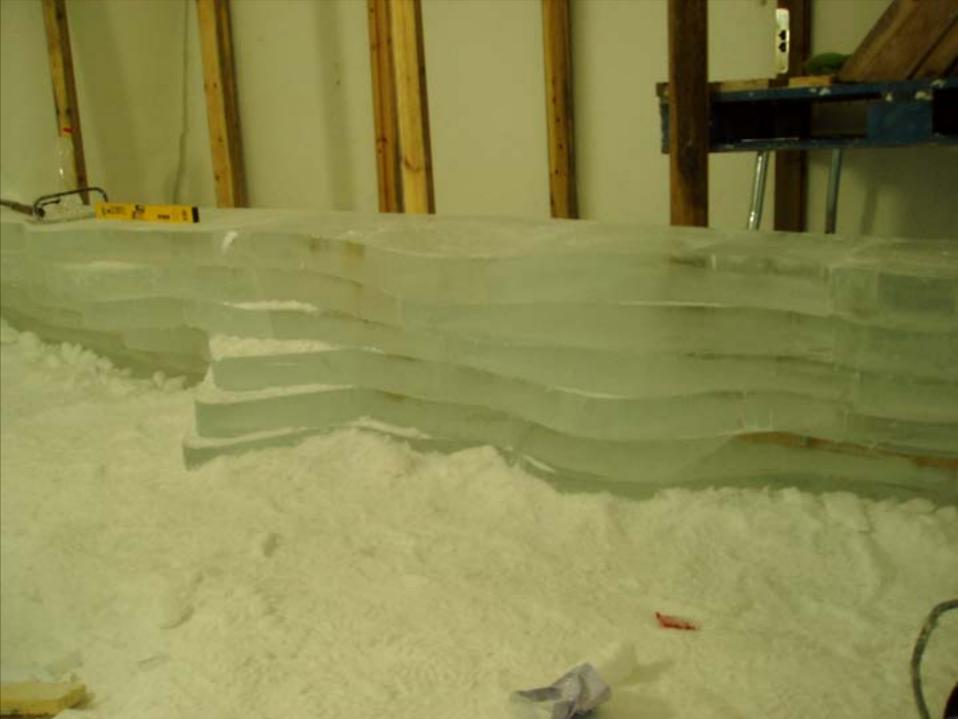

## antarctic ice shelves: how we did it

PROFILE SURFACING TECHNIQUE. Axo SERVES OF 20 IPROALES'NEM to lath other SECTION -. 100mr PLAN · ICE BRICKS 75mm HIGH ICE FLOOK BRICK COMESES

## antarctic ice shelves, complete