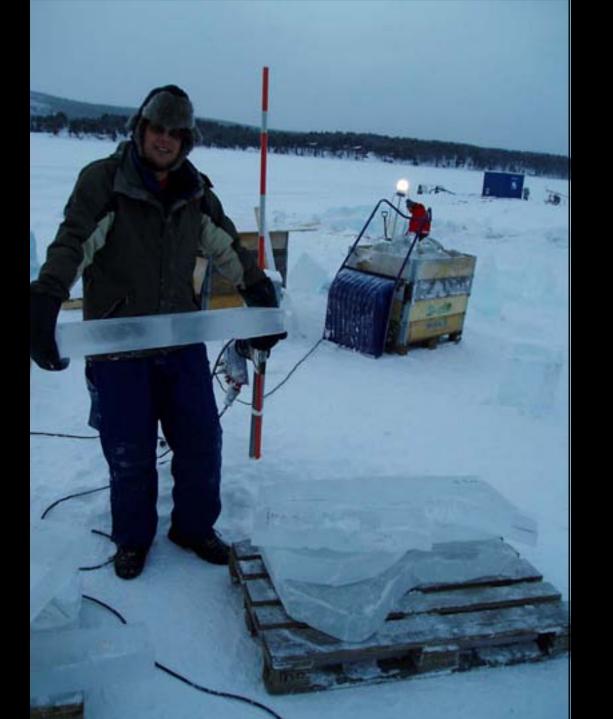

## the building of the icehotel superstructure

## antarctic ice shelves: how we did it

PROFILE SURFACING TECHNIQUE. Axo SERVES OF 20 IPROALES'NEM to lath other SECTION -. 100mr PLAN · ICE BRICKS 75mm HIGH ICE FLOOK BRICK COMESES