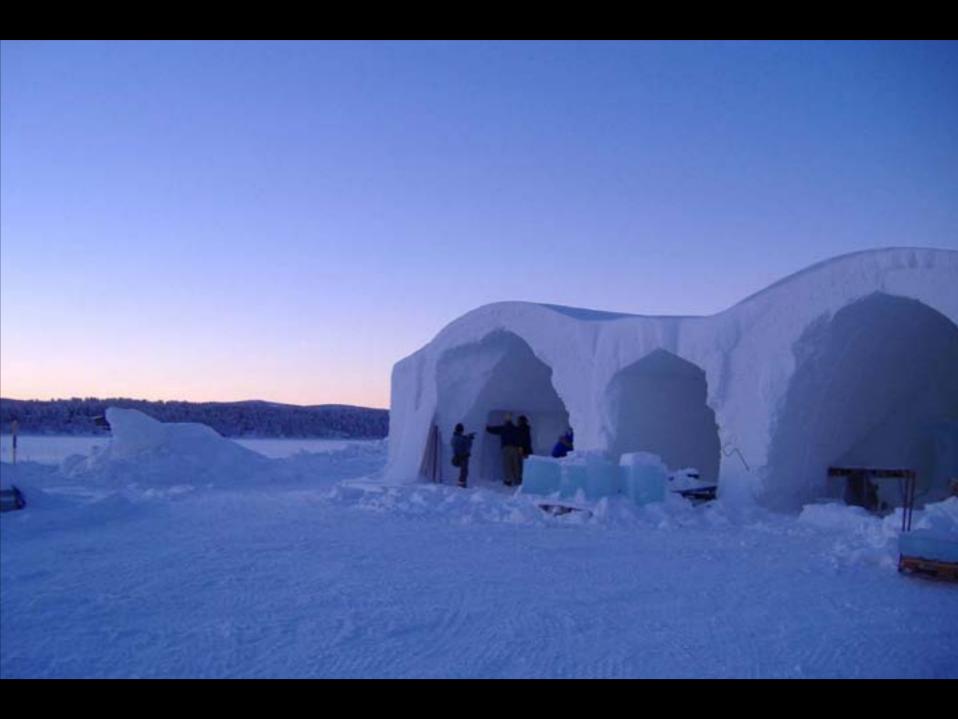

## MAKING THE ICEHOTEL

Stuart Harrison & Lucas Ihlein (SHLICE)

## arriving in swedish lapland (north o' the arctic circle)



























## the town of kiruna









## northern sweden is beautiful































## it is cold in the arctic circle, at that time of year















## the building of the icehotel superstructure

























































## antarctic ice shelves: how we did it





PROFILE SURFACING TECHNIQUE. Axo SERVES OF 20 IPROALES'NEM to lath other SECTION -. 100mr PLAN · ICE BRICKS 75mm HIGH ICE FLOOK BRICK COMESES





















## we learn about chainsaws









## we think about ergonomics











































































movie: drilling technique













































## antarctic ice shelves, complete





















































## footnotes: torne river ice is clear





## footnotes: the other suites

























































## footnotes: melting













## footnotes: socialising

















[the end]