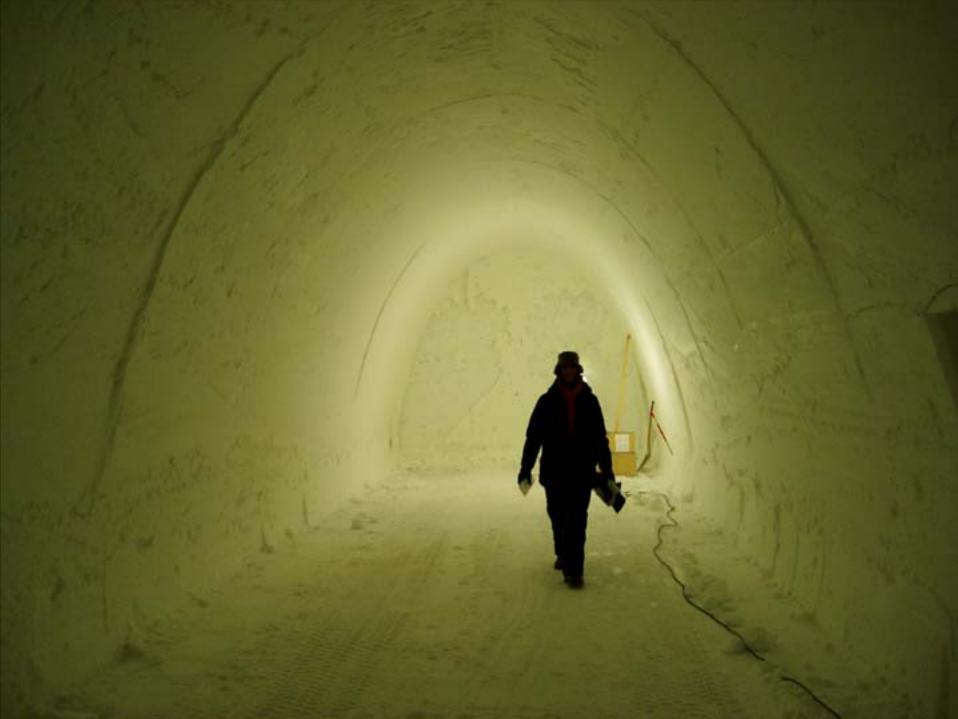

## antarctic ice shelves: how we did it

PROFILE SURFACING TECHNIQUE. Axo SERVES OF 20 IPROALES'NEM to lath other SECTION -. 100mr PLAN · ICE BRICKS 75mm HIGH ICE FLOOK BRICK COMESES