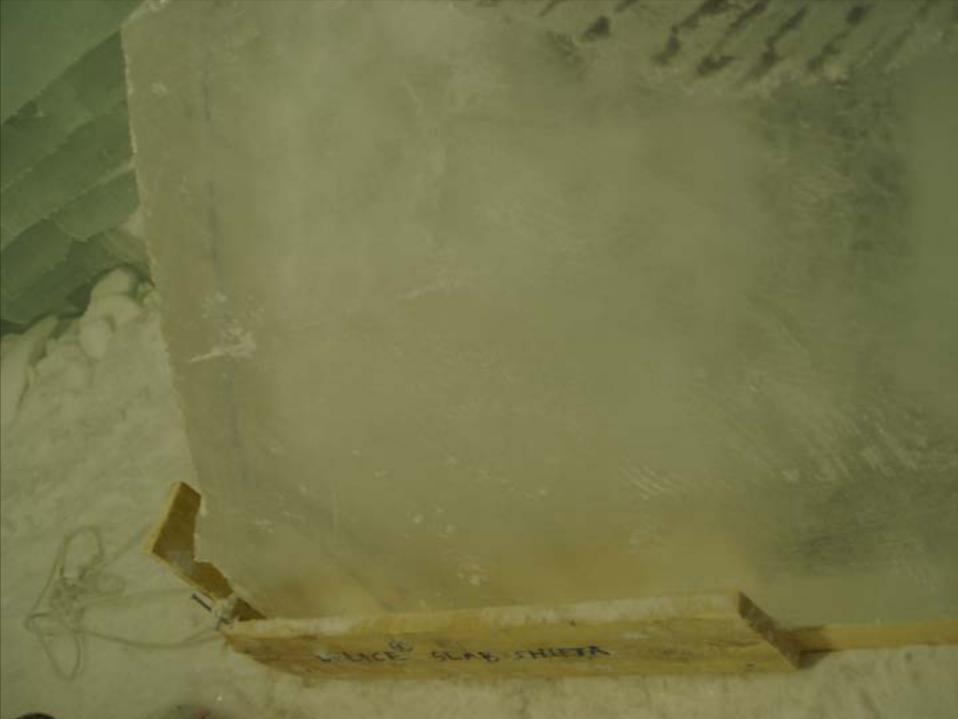

## antarctic ice shelves: how we did it

PROFILE SURFACING TECHNIQUE. Axo SERVES OF 20 IPROALES'NEM to lath other SECTION -. 100mr PLAN · ICE BRICKS 75mm HIGH ICE FLOOK BRICK COMESES