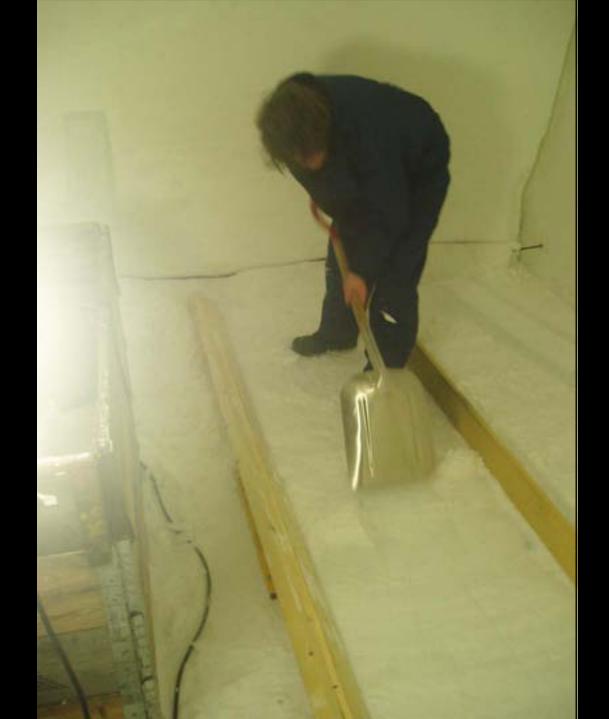

## antarctic ice shelves: how we did it

PROFILE SURFACING TECHNIQUE. Axo SERVES OF 20 IPROALES'NEM to lath other SECTION -. 100mr PLAN · ICE BRICKS 75mm HIGH ICE FLOOK BRICK COMESES

## we think about ergonomics

movie: drilling technique