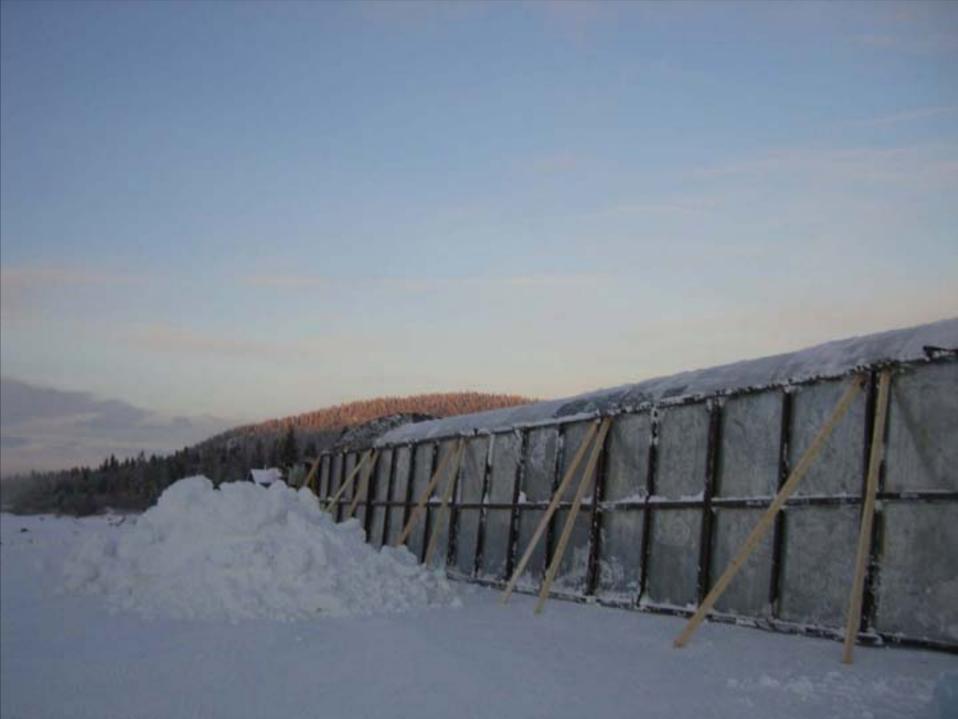

## the building of the icehotel superstructure

## antarctic ice shelves: how we did it

PROFILE SURFACING TECHNIQUE. Axo SERVES OF 20 IPROALES'NEM to lath other SECTION -. 100mr PLAN · ICE BRICKS 75mm HIGH ICE FLOOK BRICK COMESES