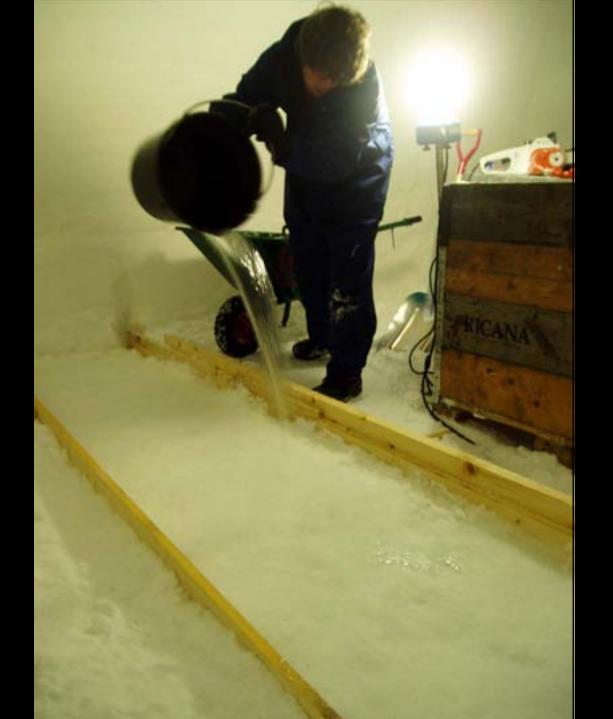

## antarctic ice shelves: how we did it

PROFILE SURFACING TECHNIQUE. Axo SERVES OF 20 IPROALES'NEM to lath other SECTION -. 100mr PLAN · ICE BRICKS 75mm HIGH ICE FLOOK BRICK COMESES