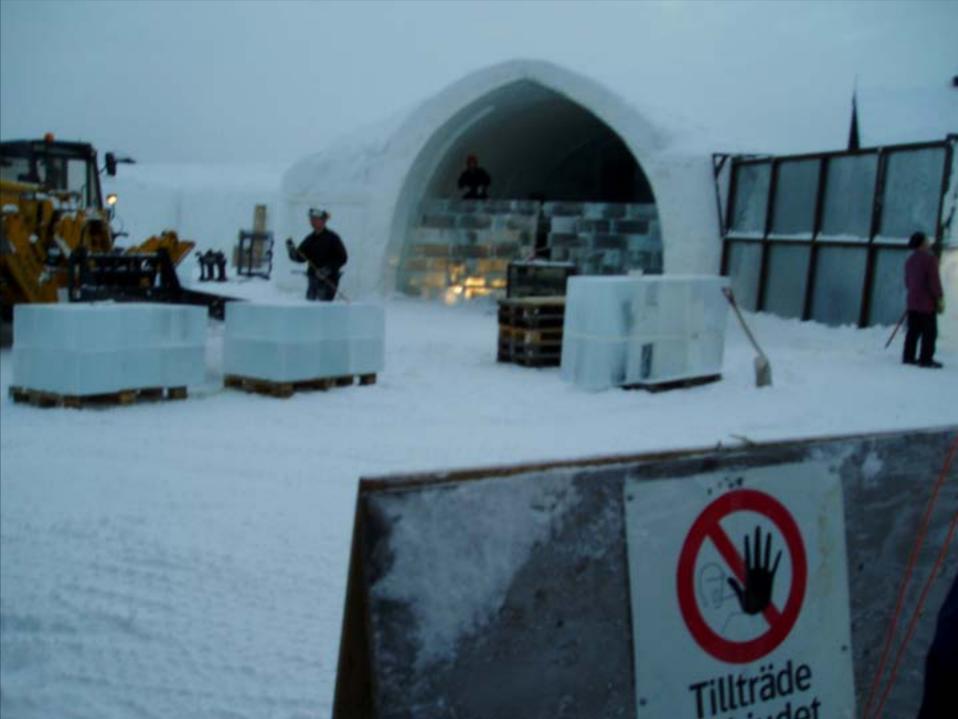

## the building of the icehotel superstructure

## antarctic ice shelves: how we did it

PROFILE SURFACING TECHNIQUE. Axo SERVES OF 20 IPROALES'NEM to lath other SECTION -. 100mr PLAN · ICE BRICKS 75mm HIGH ICE FLOOK BRICK COMESES