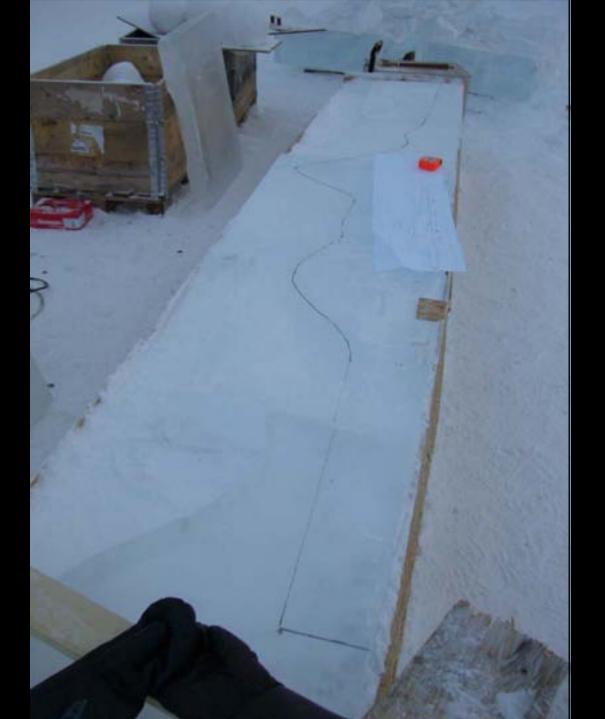

## antarctic ice shelves: how we did it

PROFILE SURFACING TECHNIQUE. Axo SERVES OF 20 IPROALES'NEM to lath other SECTION -. 100mr PLAN · ICE BRICKS 75mm HIGH ICE FLOOK BRICK COMESES