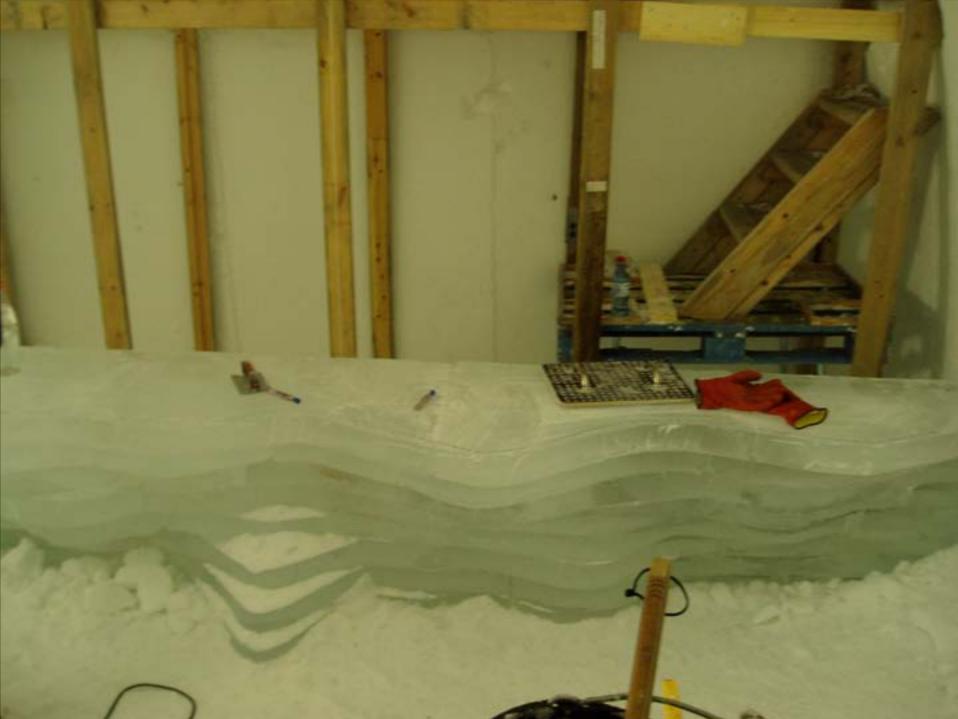

## antarctic ice shelves: how we did it

PROFILE SURFACING TECHNIQUE. Axo SERVES OF 20 IPROALES'NEM to lath other SECTION -. 100mr PLAN · ICE BRICKS 75mm HIGH ICE FLOOK BRICK COMESES

## antarctic ice shelves, complete