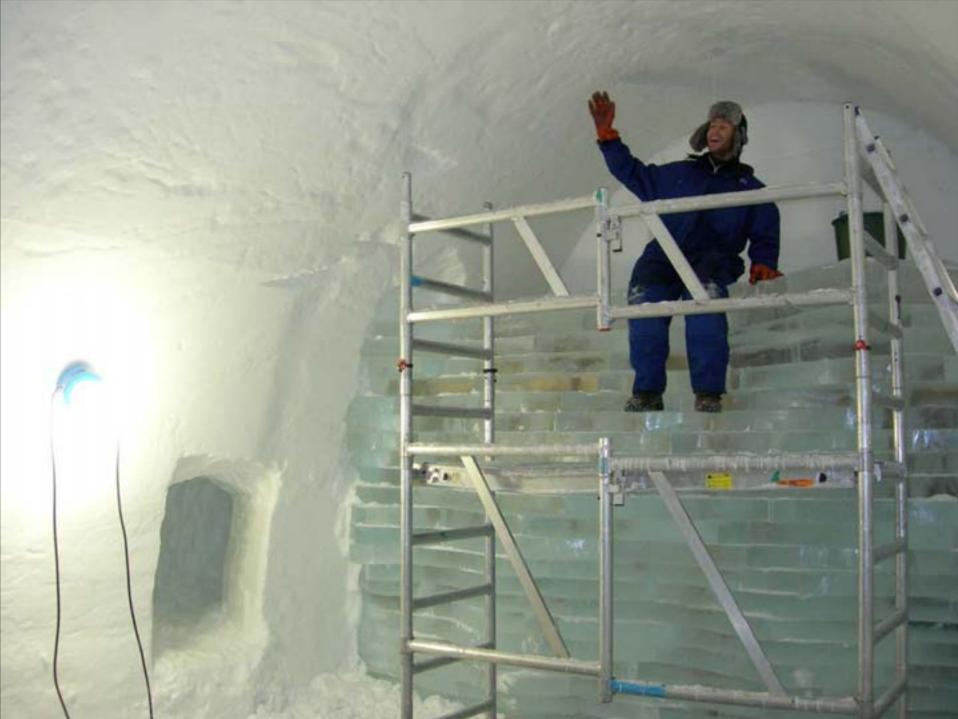

## antarctic ice shelves: how we did it

PROFILE SURFACING TECHNIQUE. Axo SERVES OF 20 IPROALES'NEM to lath other SECTION -. 100mr PLAN · ICE BRICKS 75mm HIGH ICE FLOOK BRICK COMESES

## antarctic ice shelves, complete