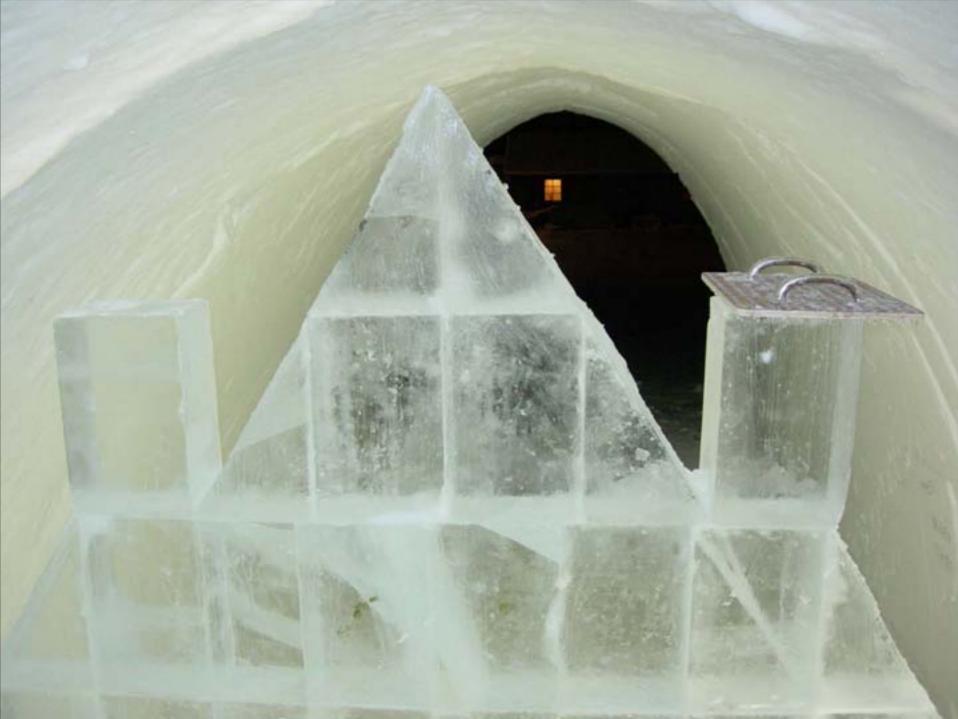

## antarctic ice shelves: how we did it

PROFILE SURFACING TECHNIQUE. Axo SERVES OF 20 IPROALES'NEM to lath other SECTION -. 100mr PLAN · ICE BRICKS 75mm HIGH ICE FLOOK BRICK COMESES