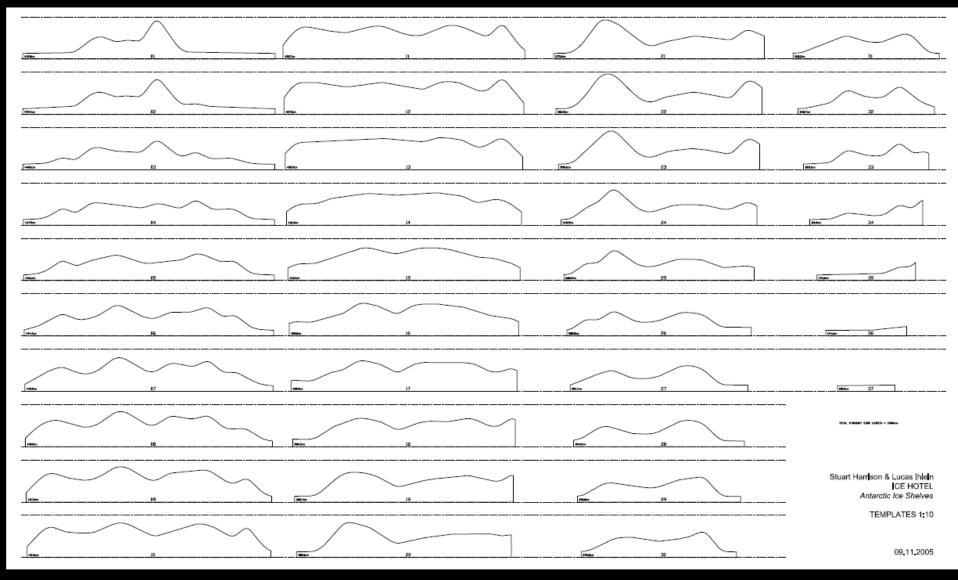

## antarctic ice shelves: how we did it

PROFILE SURFACING TECHNIQUE. Axo SERVES OF 20 IPROALES'NEM to lath other SECTION -. 100mr PLAN · ICE BRICKS 75mm HIGH ICE FLOOK BRICK COMESES