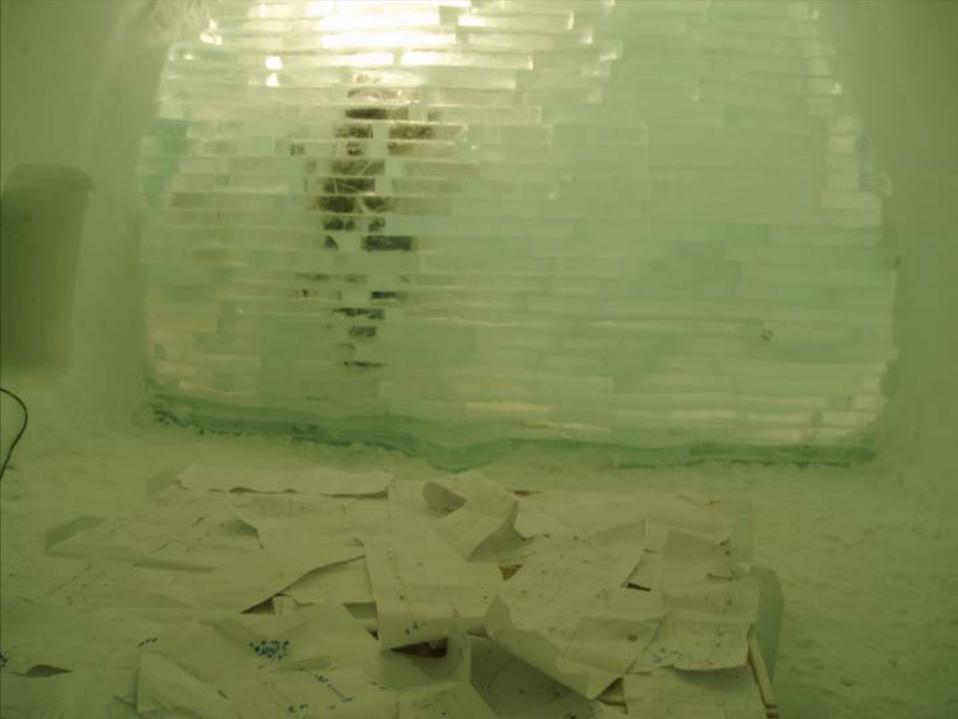

## antarctic ice shelves: how we did it

PROFILE SURFACING TECHNIQUE. Axo SERVES OF 20 IPROALES'NEM to lath other SECTION -. 100mr PLAN · ICE BRICKS 75mm HIGH ICE FLOOK BRICK COMESES