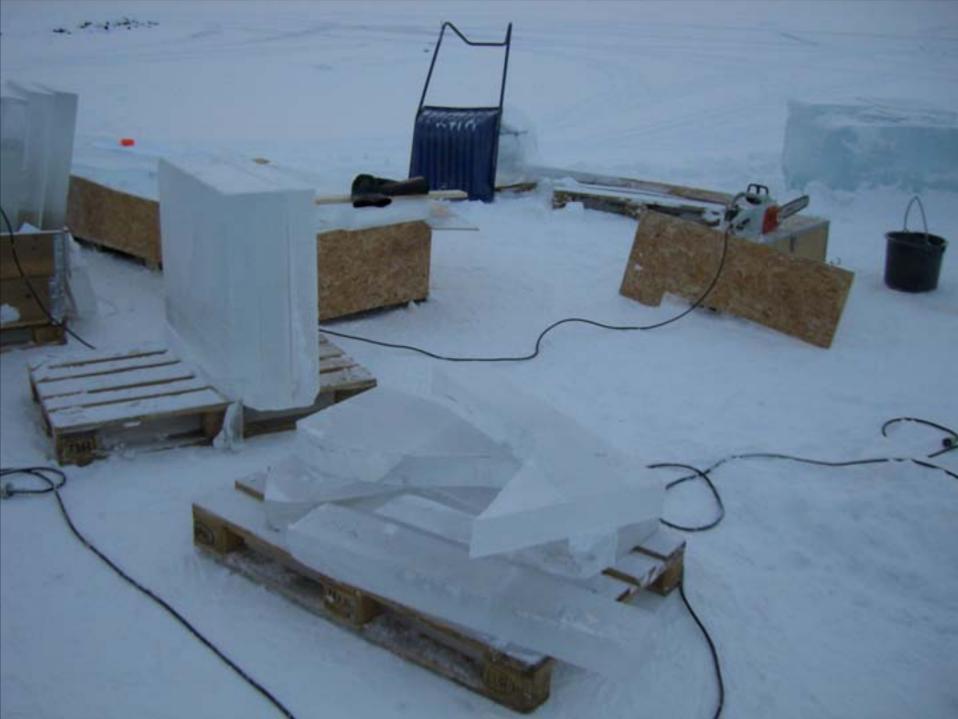

## the building of the icehotel superstructure

## antarctic ice shelves: how we did it

PROFILE SURFACING TECHNIQUE. Axo SERVES OF 20 IPROALES'NEM to lath other SECTION -. 100mr PLAN · ICE BRICKS 75mm HIGH ICE FLOOK BRICK COMESES