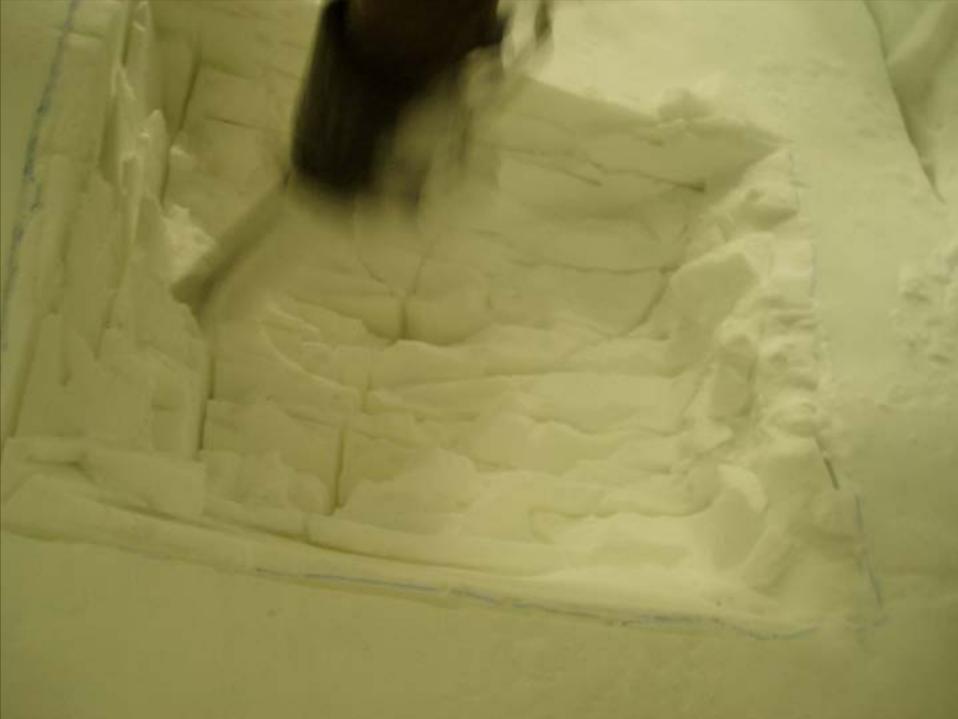

## antarctic ice shelves: how we did it

PROFILE SURFACING TECHNIQUE. Axo SERVES OF 20 IPROALES'NEM to lath other SECTION -. 100mr PLAN · ICE BRICKS 75mm HIGH ICE FLOOK BRICK COMESES

## antarctic ice shelves, complete