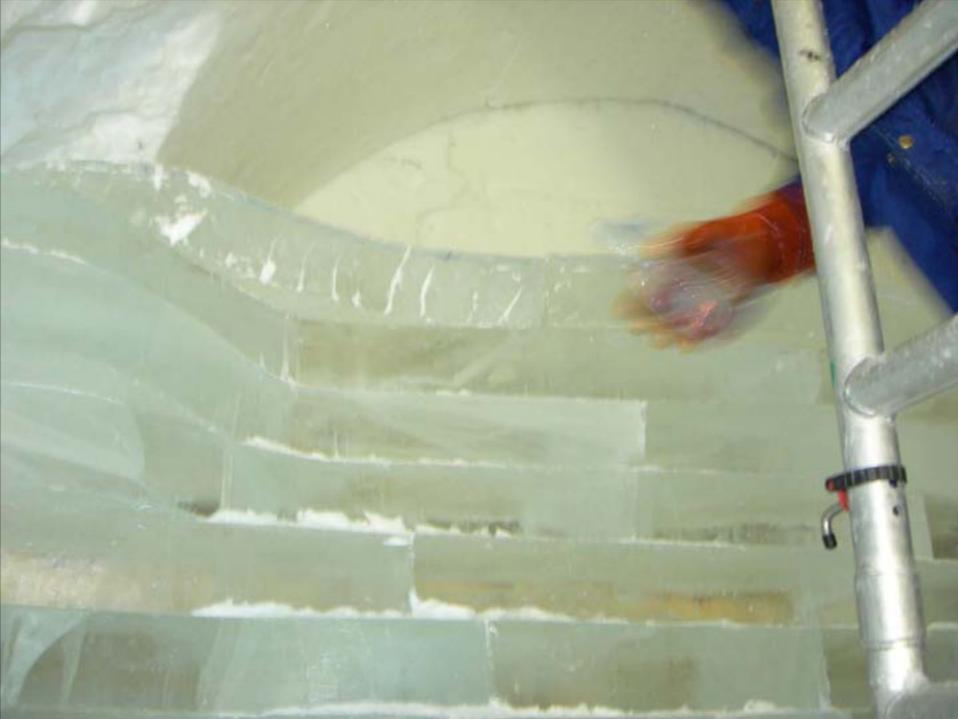

## antarctic ice shelves: how we did it

PROFILE SURFACING TECHNIQUE. Axo SERVES OF 20 IPROALES'NEM to lath other SECTION -. 100mr PLAN · ICE BRICKS 75mm HIGH ICE FLOOK BRICK COMESES

## antarctic ice shelves, complete