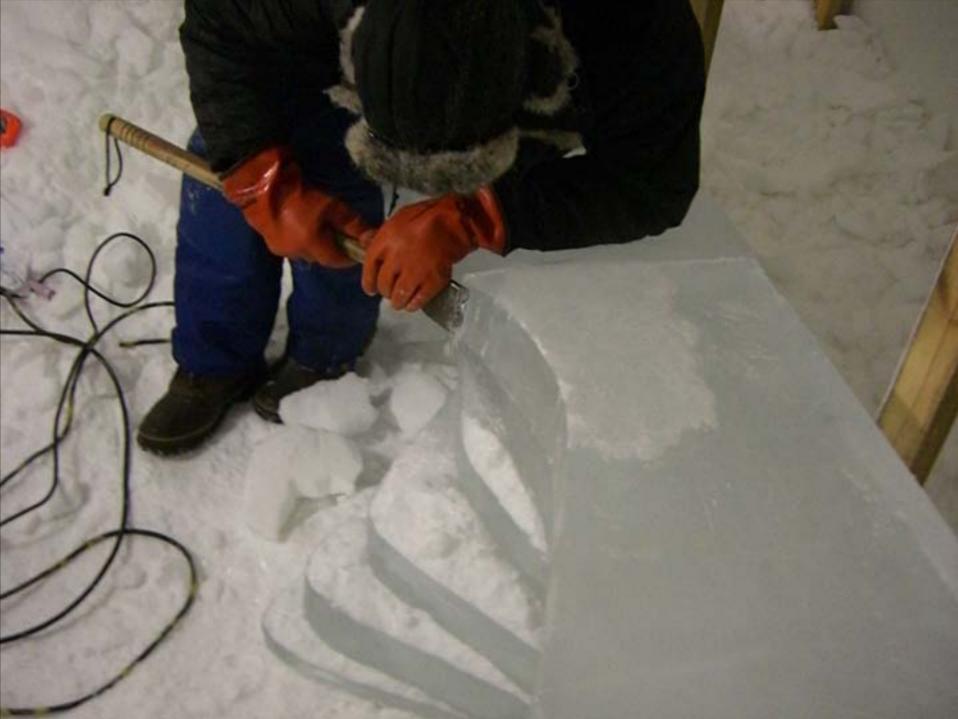

## antarctic ice shelves: how we did it

PROFILE SURFACING TECHNIQUE. Axo SERVES OF 20 IPROALES'NEM to lath other SECTION -. 100mr PLAN · ICE BRICKS 75mm HIGH ICE FLOOK BRICK COMESES

## we learn about chainsaws