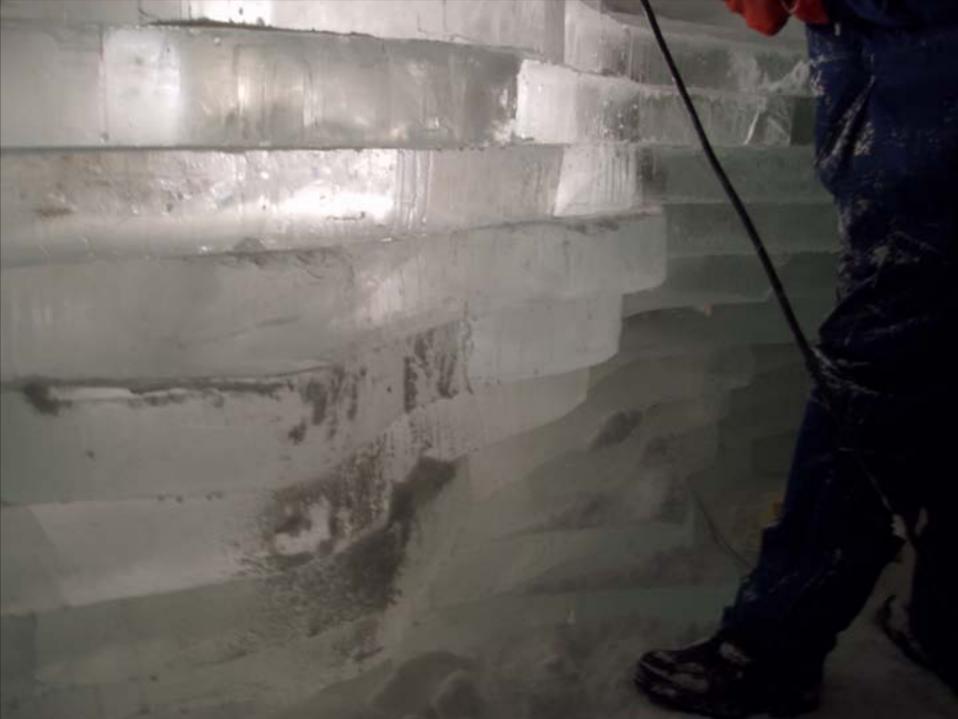

## antarctic ice shelves: how we did it

PROFILE SURFACING TECHNIQUE. Axo SERVES OF 20 IPROALES'NEM to lath other SECTION -. 100mr PLAN · ICE BRICKS 75mm HIGH ICE FLOOK BRICK COMESES

## antarctic ice shelves, complete