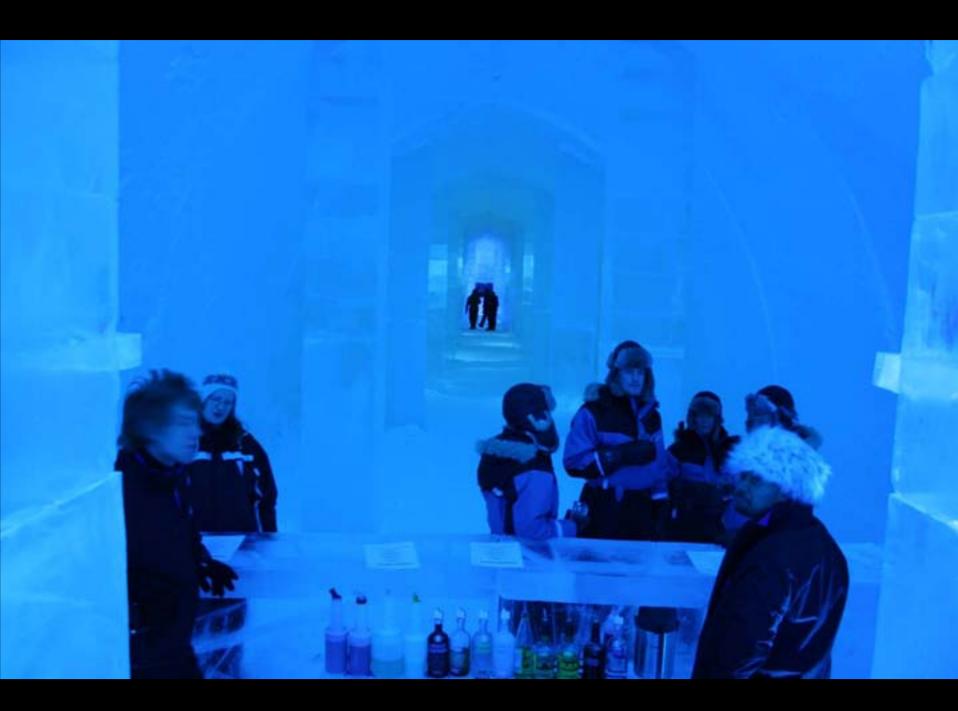

lding of the icehotel superstructure

























































## antarctic ice shelves: how we did it





PROFILE SURFACING TECHNIQUE. Axo SERVES OF 20 IPROALES'NEM to lath other SECTION -. 100mr PLAN · ICE BRICKS 75mm HIGH ICE FLOOK BRICK COMESES





















## we learn about chainsaws









## we think about ergonomics











































































movie: drilling technique













































## antarctic ice shelves, complete





















































## footnotes: torne river ice is clear





## footnotes: the other suites

























































## footnotes: melting













## footnotes: socialising

















[the end]