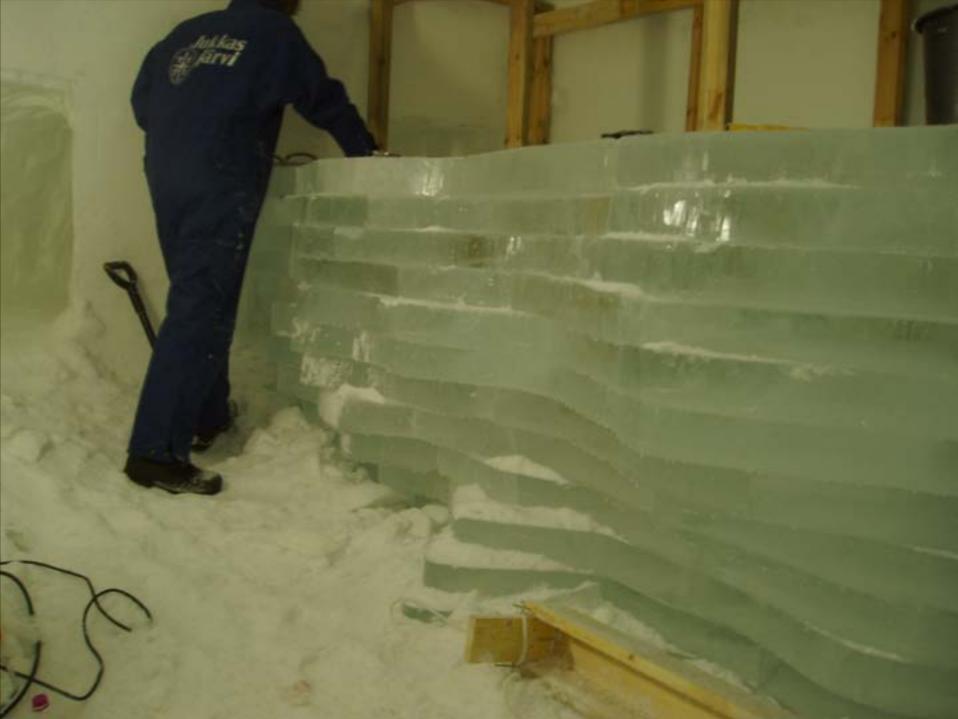

## antarctic ice shelves: how we did it

PROFILE SURFACING TECHNIQUE. Axo SERVES OF 20 IPROALES'NEM to lath other SECTION -. 100mr PLAN · ICE BRICKS 75mm HIGH ICE FLOOK BRICK COMESES

## we learn about chainsaws